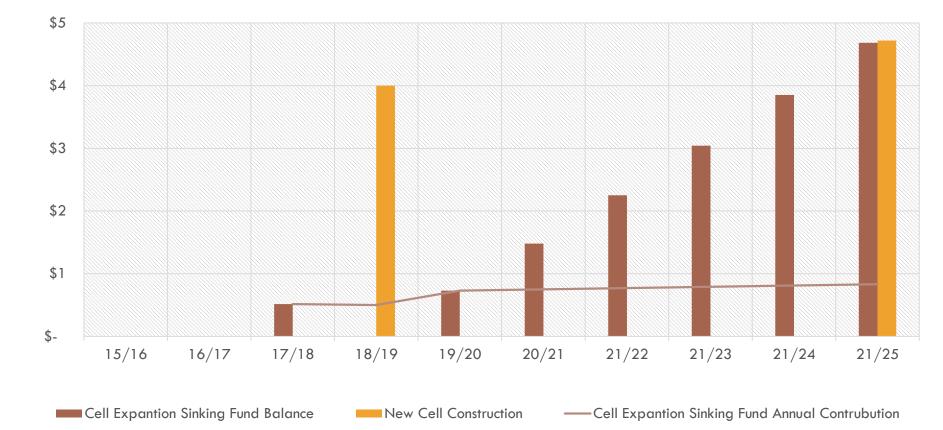

# **PROPOSED ADDITIONS**

• Establish reserve (25% of operations) Fund reserve (\$400,000 until 25% reached) Create sinking fund for cell expansions (\$730,000/Yr.) • Inflation adjustments (2%/3%)• Fund department improvements/requirements (\$760,000) Fund fleet replacement (\$780,000)