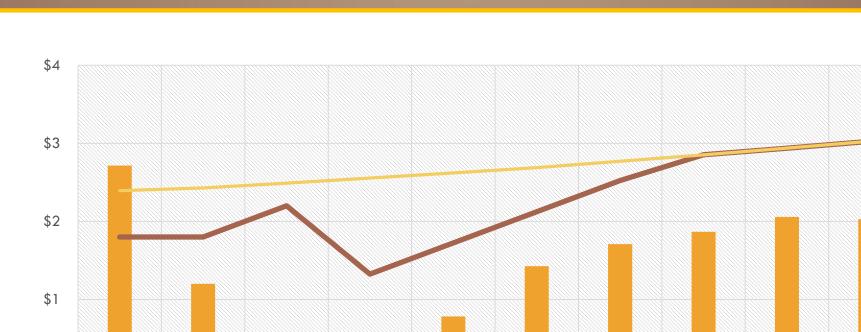

# SOLID WASTE RATE ADJUSTMENT

 $\mathcal{O}$ 

 $\cap$ 

Ć

 $\mathcal{O}$ 

0

Q

 $\bigcirc$ 

 $\bigcap$ 

Ó

 $\bigcap$ 

 $\cap$ 

 $\bigcirc$ 

0

## RATE HISTORY



λ

 $\square$ 



 $\square$ 

### 511 Operating Fund W/O Rate Adjustment



# **PROPOSED ADDITIONS**

• Establish reserve (25% of operations) Fund reserve (\$400,000 until 25% reached) Create sinking fund for cell expansions (\$730,000/Yr.) • Inflation adjustments (2%/3%)• Fund department improvements/requirements (\$760,000) Fund fleet replacement (\$780,000)



511 OPERATING FUND



 $\square$ 





Millions

ρ

# PROPOSED RATES

 $\frown$ 

|                                     | Current   | Year 1    | Year 2     |
|-------------------------------------|-----------|-----------|------------|
| 1 90 Gallon Refuse (1-90 Gallon GW) | \$ 57.15  | \$ 66.30  | \$ 76.90   |
| 4 yd Bin 1 Time Per Week            | \$ 416.63 | \$ 483.30 | \$ 560.62  |
| 4 yd Bin 2 Times Per Week           | \$ 793.33 | \$ 920.26 | \$1,067.50 |