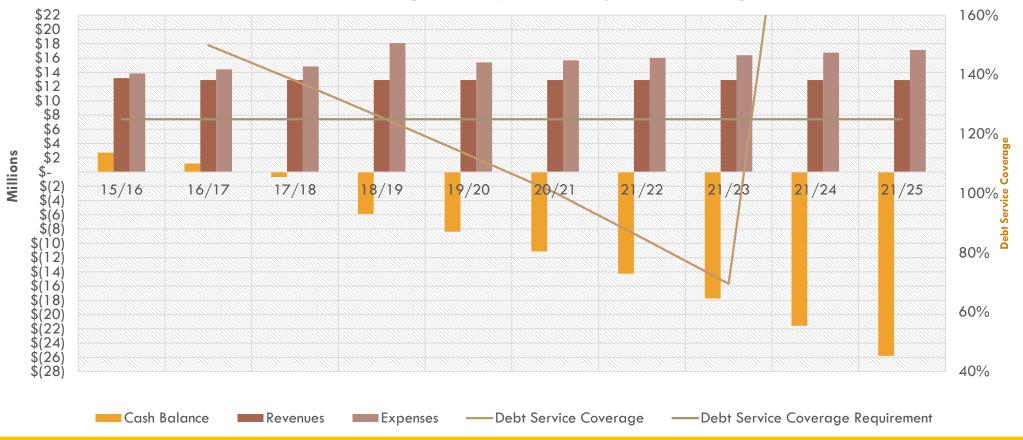

# SOLID WASTE RATE ADJUSTMENT

 $\mathcal{O}$ 

 $\cap$ 

Ć

 $\mathcal{O}$ 

0

Q

 $\bigcirc$ 

 $\bigcap$ 

Ó

 $\bigcap$ 

 $\cap$ 

 $\bigcirc$ 

0

## RATE HISTORY



λ

 $\square$ 



 $\square$ 

### 511 Operating Fund W/O Rate Adjustment



# **PROPOSED ADDITIONS**

• Establish reserve (25% of operations) Fund reserve (\$400,000 until 25% reached) Create sinking fund for cell expansions (\$730,000/Yr.) • Inflation adjustments (2%/3%)• Fund department improvements/requirements (\$760,000) Fund fleet replacement (\$780,000)



511 OPERATING FUND



 $\square$ 





Millions

ρ

# PROPOSED RATES

 $\frown$ 

|                                     | Current   | Year 1    | Year 2     |
|-------------------------------------|-----------|-----------|------------|
| 1 90 Gallon Refuse (1-90 Gallon GW) | \$ 57.15  | \$ 66.30  | \$ 76.90   |
| 4 yd Bin 1 Time Per Week            | \$ 416.63 | \$ 483.30 | \$ 560.62  |
| 4 yd Bin 2 Times Per Week           | \$ 793.33 | \$ 920.26 | \$1,067.50 |