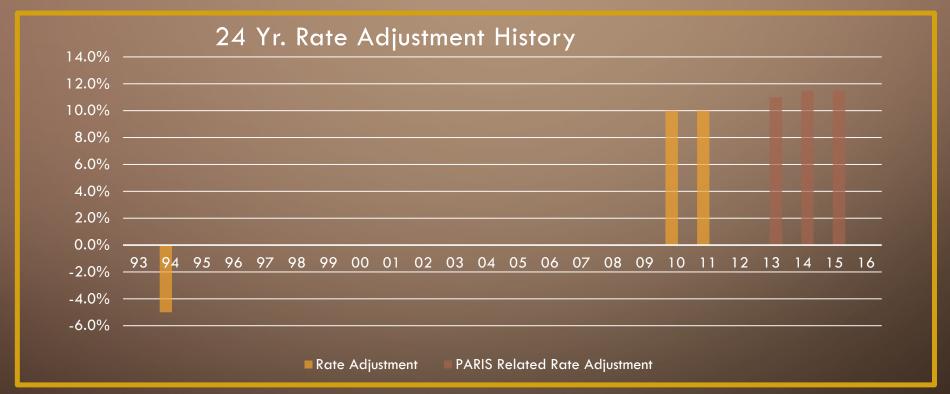

# SOLID WASTE RATE ADJUSTMENT

 $\mathcal{O}$ 

 $\cap$ 

Ć

 $\mathcal{O}$ 

0

Q

 $\bigcirc$ 

 $\bigcap$ 

Ó

 $\bigcap$ 

 $\cap$ 

 $\bigcirc$ 

0

## RATE HISTORY



λ

 $\square$ 



 $\square$ 

### 511 Operating Fund W/O Rate Adjustment



# **PROPOSED ADDITIONS**

• Establish reserve (25% of operations) Fund reserve (\$400,000 until 25% reached) Create sinking fund for cell expansions (\$730,000/Yr.) • Inflation adjustments (2%/3%)• Fund department improvements/requirements (\$760,000) Fund fleet replacement (\$780,000)



511 OPERATING FUND



 $\square$ 





Millions

ρ

# PROPOSED RATES

 $\frown$ 

|                                     | Current   | Year 1    | Year 2     |
|-------------------------------------|-----------|-----------|------------|
| 1 90 Gallon Refuse (1-90 Gallon GW) | \$ 57.15  | \$ 66.30  | \$ 76.90   |
| 4 yd Bin 1 Time Per Week            | \$ 416.63 | \$ 483.30 | \$ 560.62  |
| 4 yd Bin 2 Times Per Week           | \