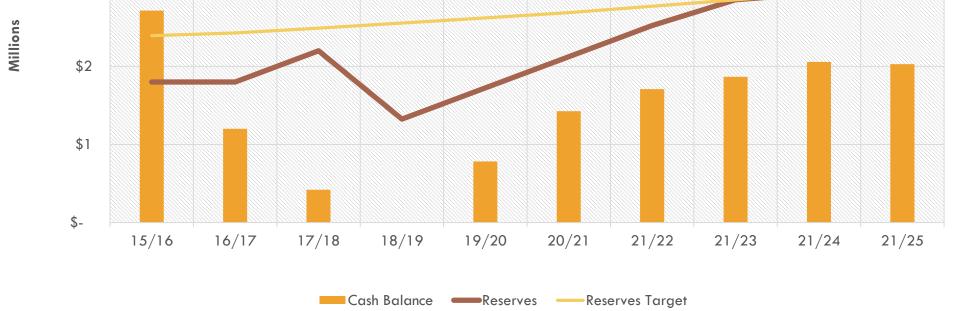

# SOLID WASTE RATE ADJUSTMENT

 $\mathcal{O}$ 

 $\cap$ 

Ć

 $\mathcal{O}$ 

0

Q

 $\bigcirc$ 

 $\bigcap$ 

Ó

 $\bigcap$ 

 $\cap$ 

 $\bigcirc$ 

0

## RATE HISTORY



λ

 $\square$ 



 $\square$ 

### 511 Operating Fund W/O Rate Adjustment



# **PROPOSED ADDITIONS**

• Establish reserve (25% of operations) Fund reserve (\$400,000 until 25% reached) Create sinking fund for cell expansions (\$730,000/Yr.) • Inflation adjustments (2%/3%)• Fund department improvements/requirements (\$760,000) Fund fleet replacement (\$780,000)



511 OPERATING FUND



 $\square$ 





Millions

ρ

# PROPOSED RATES

 $\frown$ 

|                                     | Current   | Year 1    | Year 2     |
|-------------------------------------|-----------|-----------|------------|
| 1 90 Gallon Refuse (1-90 Gallon GW) | \$ 57.15  | \$ 66.30  | \$ 76.90   |
| 4 yd Bin 1 Time Per Week            | \$ 416.63 | \$ 483.30 | \$ 560.62  |
| 4 yd Bin 2 Times Per Week           | \$ 793.33 | \$ 920.26 | \$1,067.50 |