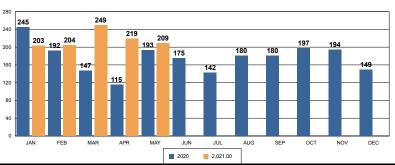

-14%     | 39         | 4           |
| Burglary - Comm        | 11  | 6   | -45%        | 99           | 56             | -43%     | 52         | 4           |
| Burglary - Vehicle     | 16  | 13  | -19%        | 152          | 125            | -18%     | 103        | 22          |
| Auto Theft             | 35  | 32  | <b>-9</b> % | 114          | 174            | 53%      | 156        | 18          |
| Larceny/Theft          | 77  | 100 | 30%         | 512          | 575            | 12%      | 499        | 76          |
| PROPERTY CRIME TOTALS: | 147 | 159 | 8.16%       | 927          | 973            | 4.96%    | 849        | 124         |
| OVERALL TOTALS:        | 170 | 172 | 1.18%       | 1034         | 1057           | 2.22%    | 930        | 127         |

## Arrests per Month



## **Traffic and Parking Citations**