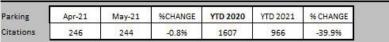

Burglary - Comm        | 11  | 6   | -45%        | 99           | 56             | -43%     | 52         | 4           |
| Burglary - Vehicle     | 16  | 13  | -19%        | 152          | 125            | -18%     | 103        | 22          |
| Auto Theft             | 35  | 32  | <b>-9</b> % | 114          | 174            | 53%      | 156        | 18          |
| Larceny/Theft          | 77  | 100 | 30%         | 512          | 575            | 12%      | 499        | 76          |
| PROPERTY CRIME TOTALS: | 147 | 159 | 8.16%       | 927          | 973            | 4.96%    | 849        | 124         |
| OVERALL TOTALS:        | 170 | 172 | 1.18%       | 1034         | 1057           | 2.22%    | 930        | 127         |

## Arrests per Month



## **Traffic and Parking Citations**