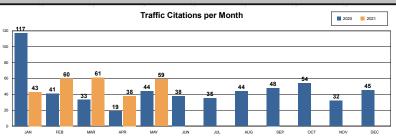

urglary - Comm        | 11  | 6   | -45%        | 99           | 56             | -43%     | 52         | 4           |
| Burglary - Vehicle     | 16  | 13  | -19%        | 152          | 125            | -18%     | 103        | 22          |
| Auto Theft             | 35  | 32  | <b>-9</b> % | 114          | 174            | 53%      | 156        | 18          |
| Larceny/Theft          | 77  | 100 | 30%         | 512          | 575            | 12%      | 499        | 76          |
| PROPERTY CRIME TOTALS: | 147 | 159 | 8.16%       | 927          | 973            | 4.96%    | 849        | 124         |
| OVERALL TOTALS:        | 170 | 172 | 1.18%       | 1034         | 1057           | 2.22%    | 930        | 127         |

## Arrests per Month



## **Traffic and Parking Citations**