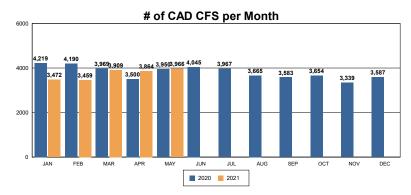

glary - Comm        | 11  | 6   | -45%        | 99           | 56             | -43%     | 52         | 4           |
| Burglary - Vehicle     | 16  | 13  | -19%        | 152          | 125            | -18%     | 103        | 22          |
| Auto Theft             | 35  | 32  | <b>-9</b> % | 114          | 174            | 53%      | 156        | 18          |
| Larceny/Theft          | 77  | 100 | 30%         | 512          | 575            | 12%      | 499        | 76          |
| PROPERTY CRIME TOTALS: | 147 | 159 | 8.16%       | 927          | 973            | 4.96%    | 849        | 124         |
| OVERALL TOTALS:        | 170 | 172 | 1.18%       | 1034         | 1057           | 2.22%    | 930        | 127         |

## Arrests per Month



## **Traffic and Parking Citations**