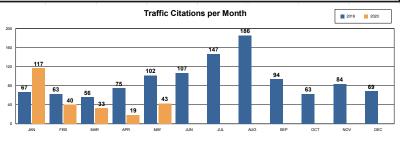

| 96             | 28%                  | 92         | 4           |
| Burglary - Vehicle     | 34  | 26  | -24%     | 149          | 152            | 2%                   | 126        | 26          |
| Auto Theft             | 30  | 23  | -23%     | 117          | 114            | -3%                  | 102        | 12          |
| Larceny/Theft          | 88  | 82  | -7%      | 624          | 506            | -19%                 | 435        | 71          |
| PROPERTY CRIME TOTALS: | 199 | 163 | -18.09%  | 1030         | 916            | -11.07%              | 802        | 114         |
| OVERALL TOTALS:        | 219 | 181 | -17.35%  | 1141         | 1023           | <mark>-10.34%</mark> | 899        | 124         |

## Arrests per Month



## **Traffic and Parking Citations**