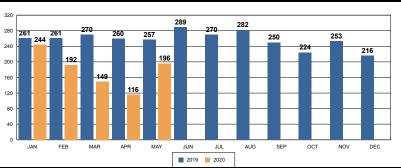

mm        | 41  | 18  | -56%     | 75           | 96             | 28%                  | 92         | 4           |
| Burglary - Vehicle     | 34  | 26  | -24%     | 149          | 152            | 2%                   | 126        | 26          |
| Auto Theft             | 30  | 23  | -23%     | 117          | 114            | -3%                  | 102        | 12          |
| Larceny/Theft          | 88  | 82  | -7%      | 624          | 506            | -19%                 | 435        | 71          |
| PROPERTY CRIME TOTALS: | 199 | 163 | -18.09%  | 1030         | 916            | -11.07%              | 802        | 114         |
| OVERALL TOTALS:        | 219 | 181 | -17.35%  | 1141         | 1023           | <mark>-10.34%</mark> | 899        | 124         |

## Arrests per Month



## **Traffic and Parking Citations**