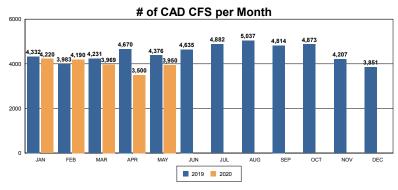

| 96             | 28%                  | 92         | 4           |
| Burglary - Vehicle     | 34  | 26  | -24%     | 149          | 152            | 2%                   | 126        | 26          |
| Auto Theft             | 30  | 23  | -23%     | 117          | 114            | -3%                  | 102        | 12          |
| Larceny/Theft          | 88  | 82  | -7%      | 624          | 506            | -19%                 | 435        | 71          |
| PROPERTY CRIME TOTALS: | 199 | 163 | -18.09%  | 1030         | 916            | -11.07%              | 802        | 114         |
| OVERALL TOTALS:        | 219 | 181 | -17.35%  | 1141         | 1023           | <mark>-10.34%</mark> | 899        | 124         |

## Arrests per Month



## **Traffic and Parking Citations**