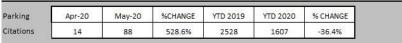

| 96             | 28%                  | 92         | 4           |
| Burglary - Vehicle     | 34  | 26  | -24%     | 149          | 152            | 2%                   | 126        | 26          |
| Auto Theft             | 30  | 23  | -23%     | 117          | 114            | -3%                  | 102        | 12          |
| Larceny/Theft          | 88  | 82  | -7%      | 624          | 506            | -19%                 | 435        | 71          |
| PROPERTY CRIME TOTALS: | 199 | 163 | -18.09%  | 1030         | 916            | -11.07%              | 802        | 114         |
| OVERALL TOTALS:        | 219 | 181 | -17.35%  | 1141         | 1023           | <mark>-10.34%</mark> | 899        | 124         |

## Arrests per Month



## **Traffic and Parking Citations**