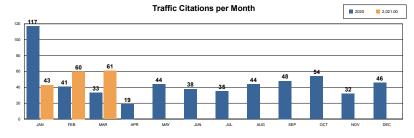

## **Traffic and Parking Citations**

| Parking   | Feb-21 | Mar-21 | %CHANGE | YTD 2020 | YTD 2021 | % CHANGE |
|-----------|--------|--------|---------|----------|----------|----------|
| Citations | 108    | 322    | 198.1%  | 1505     | 476      | -68.4%   |