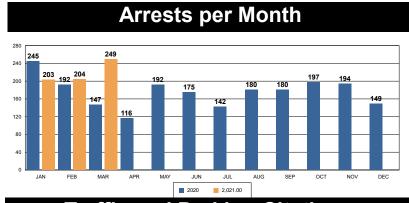

## REDLANDS PD MARCH 2021 DASHBOARD

| PART 1 CRIMES          | Feb | Mar | % Change | Prior<br>YTD | Current<br>YTD | %Change | RPD<br>YTD | SBSD<br>YTD |
|------------------------|-----|-----|----------|--------------|----------------|---------|------------|-------------|
| Homicide               | 0   | 0   | N/C      | 0            | 0              | N/C     | 0          | 0           |
| Rape                   | 1   | 3   | 200%     | 14           | 4              | -71.43% | 4          | 0           |
| Robbery                | 3   | 4   | 33%      | 28           | 16             | -42.86% | 14         | 2           |
| Agg Assault            | 6   | 16  | 166%     | 28           | 28             | 0.00%   | 27         | 1           |
| VIOLENT CRIME TOTALS:  | 10  | 23  | 130.00   | 70           | 48             | -31.43% | 45         | 3           |
| Burglary - Residential | 14  | 6   | -57%     | 28           | 27             | -4%     | 24         | 3           |
| Burglary - Comm        | 12  | 11  | -8%      | 38           | 39             | 3%      | 38         | 1           |
| Burglary - Vehicle     | 39  | 23  | -41%     | 92           | 96             | 4%      | 79         | 17          |
| Auto Theft             | 28  | 42  | 50%      | 61           | 107            | 75%     | 98         | 9           |
| Larceny/Theft          | 134 | 143 | 7%       | 340          | 394            | 16%     | 345        | 49          |
| PROPERTY CRIME TOTALS: | 227 | 225 | -0.88%   | 559          | 663            | 18.60%  | 584        | 79          |
| OVERALL TOTALS:        | 237 | 248 | 4.64%    | 629          | 711            | 13.04%  | 629        | 82          |