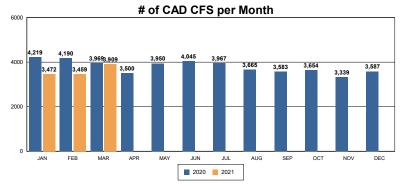

96             | 4%      | 79         | 17          |
| Auto Theft             | 28  | 42  | 50%      | 61           | 107            | 75%     | 98         | 9           |
| Larceny/Theft          | 134 | 143 | 7%       | 340          | 394            | 16%     | 345        | 49          |
| PROPERTY CRIME TOTALS: | 227 | 225 | -0.88%   | 559          | 663            | 18.60%  | 584        | 79          |
| OVERALL TOTALS:        | 237 | 248 | 4.64%    | 629          | 711            | 13.04%  | 629        | 82          |



## **Traffic and Parking Citations**

| Parking   | Feb-21 | Mar-21 | %CHANGE | YTD 2020 | YTD 2021 | % CHANGE |
|-----------|--------|--------|---------|----------|----------|----------|
| Citations | 108    | 322    | 198.1%  | 1505     | 476      | -68.4%   |





Print Time: