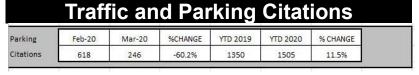

| -18%          | 28         | 0           |
| Burglary - Comm        | 10  | 18  | 80%      | 43           | 37             | -14%          | 35         | 2           |
| Burglary - Vehicle     | 26  | 32  | 23%      | 86           | 92             | 7%            | 75         | 17          |
| Auto Theft             | 22  | 20  | -9%      | 78           | 60             | -23%          | 53         | 7           |
| Larceny/Theft          | 115 | 104 | -10%     | 370          | 332            | -10%          | 270        | 62          |
| PROPERTY CRIME TOTALS: | 182 | 184 | 1.10%    | 611          | 549            | -10.15%       | 461        | 88          |
| OVERALL TOTALS:        | 211 | 204 | -3.32%   | 669          | 618            | <b>-7.62%</b> | 521        | 97          |