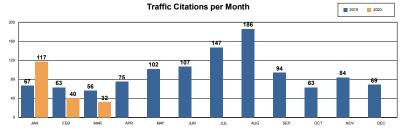

| -18%          | 28         | 0           |
| Burglary - Comm        | 10  | 18  | 80%      | 43           | 37             | -14%          | 35         | 2           |
| Burglary - Vehicle     | 26  | 32  | 23%      | 86           | 92             | 7%            | 75         | 17          |
| Auto Theft             | 22  | 20  | -9%      | 78           | 60             | -23%          | 53         | 7           |
| Larceny/Theft          | 115 | 104 | -10%     | 370          | 332            | -10%          | 270        | 62          |
| PROPERTY CRIME TOTALS: | 182 | 184 | 1.10%    | 611          | 549            | -10.15%       | 461        | 88          |
| OVERALL TOTALS:        | 211 | 204 | -3.32%   | 669          | 618            | <b>-7.62%</b> | 521        | 97          |