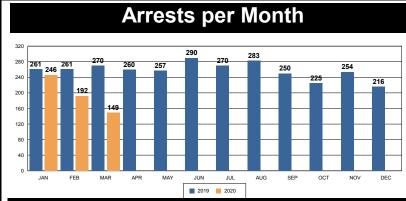

| -18%          | 28         | 0           |
| Burglary - Comm        | 10  | 18  | 80%      | 43           | 37             | -14%          | 35         | 2           |
| Burglary - Vehicle     | 26  | 32  | 23%      | 86           | 92             | 7%            | 75         | 17          |
| Auto Theft             | 22  | 20  | -9%      | 78           | 60             | -23%          | 53         | 7           |
| Larceny/Theft          | 115 | 104 | -10%     | 370          | 332            | -10%          | 270        | 62          |
| PROPERTY CRIME TOTALS: | 182 | 184 | 1.10%    | 611          | 549            | -10.15%       | 461        | 88          |
| OVERALL TOTALS:        | 211 | 204 | -3.32%   | 669          | 618            | <b>-7.62%</b> | 521        | 97          |