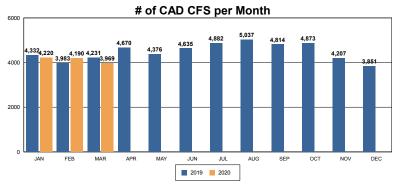

-18%          | 28         | 0           |
| Burglary - Comm        | 10  | 18  | 80%      | 43           | 37             | -14%          | 35         | 2           |
| Burglary - Vehicle     | 26  | 32  | 23%      | 86           | 92             | 7%            | 75         | 17          |
| Auto Theft             | 22  | 20  | -9%      | 78           | 60             | -23%          | 53         | 7           |
| Larceny/Theft          | 115 | 104 | -10%     | 370          | 332            | -10%          | 270        | 62          |
| PROPERTY CRIME TOTALS: | 182 | 184 | 1.10%    | 611          | 549            | -10.15%       | 461        | 88          |
| OVERALL TOTALS:        | 211 | 204 | -3.32%   | 669          | 618            | <b>-7.62%</b> | 521        | 97          |