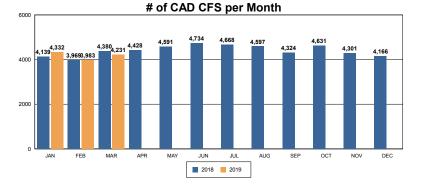

31%     | 45           | 34             | -24%    | 34         | 0           |
| Burglary - Comm        | 18  | 13  | -28%     | 43           | 43             | 0%      | 37         | 6           |
| Burglary - Vehicle     | 32  | 17  | -47%     | 152          | 86             | -43%    | 68         | 18          |
| Auto Theft             | 34  | 19  | -44%     | 82           | 78             | -5%     | 71         | 7           |
| Larceny/Theft          | 113 | 112 | -1%      | 392          | 357            | -9%     | 305        | 52          |
| PROPERTY CRIME TOTALS: | 210 | 170 | -19.05%  | 714          | 598            | -16.25% | 515        | 83          |
| OVERALL TOTALS:        | 228 | 191 | -16.23%  | 787          | 656            | -16.65% | 565        | 91          |