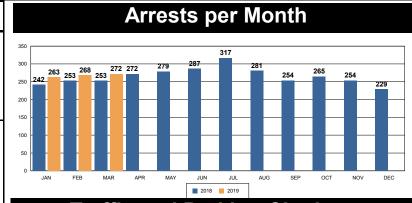

| -31%     | 45           | 34             | -24%    | 34         | 0           |
| Burglary - Comm        | 18  | 13  | -28%     | 43           | 43             | 0%      | 37         | 6           |
| Burglary - Vehicle     | 32  | 17  | -47%     | 152          | 86             | -43%    | 68         | 18          |
| Auto Theft             | 34  | 19  | -44%     | 82           | 78             | -5%     | 71         | 7           |
| Larceny/Theft          | 113 | 112 | -1%      | 392          | 357            | -9%     | 305        | 52          |
| PROPERTY CRIME TOTALS: | 210 | 170 | -19.05%  | 714          | 598            | -16.25% | 515        | 83          |
| OVERALL TOTALS:        | 228 | 191 | -16.23%  | 787          | 656            | -16.65% | 565        | 91          |