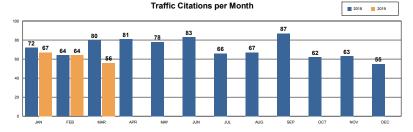

-31%     | 45           | 34             | -24%    | 34         | 0           |
| Burglary - Comm        | 18  | 13  | -28%     | 43           | 43             | 0%      | 37         | 6           |
| Burglary - Vehicle     | 32  | 17  | -47%     | 152          | 86             | -43%    | 68         | 18          |
| Auto Theft             | 34  | 19  | -44%     | 82           | 78             | -5%     | 71         | 7           |
| Larceny/Theft          | 113 | 112 | -1%      | 392          | 357            | -9%     | 305        | 52          |
| PROPERTY CRIME TOTALS: | 210 | 170 | -19.05%  | 714          | 598            | -16.25% | 515        | 83          |
| OVERALL TOTALS:        | 228 | 191 | -16.23%  | 787          | 656            | -16.65% | 565        | 91          |