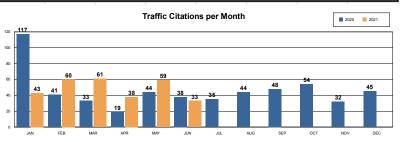

4           |
| Burglary - Comm        | 6   | 12  | 100%     | 119          | 68             | -43%     | 63         | 5           |
| Burglary - Vehicle     | 18  | 12  | -33%     | 170          | 143            | -16%     | 120        | 23          |
| Auto Theft             | 32  | 30  | -6%      | 132          | 204            | 55%      | 179        | 25          |
| Larceny/Theft          | 97  | 109 | 12%      | 602          | 682            | 13%      | 589        | 93          |
| PROPERTY CRIME TOTALS: | 161 | 164 | 1.86%    | 1091         | 1141           | 4.58%    | 991        | 150         |
| OVERALL TOTALS:        | 173 | 188 | 8.67%    | 1215         | 1247           | 2.63%    | 1089       | 158         |

## Arrests per Month



## **Traffic and Parking Citations**