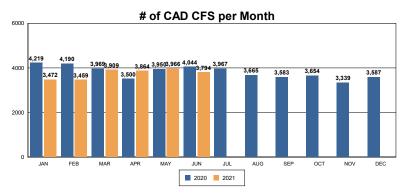

|
| Burglary - Comm        | 6   | 12  | 100%     | 119          | 68             | -43%     | 63         | 5           |
| Burglary - Vehicle     | 18  | 12  | -33%     | 170          | 143            | -16%     | 120        | 23          |
| Auto Theft             | 32  | 30  | -6%      | 132          | 204            | 55%      | 179        | 25          |
| Larceny/Theft          | 97  | 109 | 12%      | 602          | 682            | 13%      | 589        | 93          |
| PROPERTY CRIME TOTALS: | 161 | 164 | 1.86%    | 1091         | 1141           | 4.58%    | 991        | 150         |
| OVERALL TOTALS:        | 173 | 188 | 8.67%    | 1215         | 1247           | 2.63%    | 1089       | 158         |

## Arrests per Month



## **Traffic and Parking Citations**