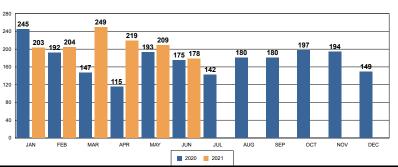

| 44             | -35%     | 40         | 4           |
| Burglary - Comm        | 6   | 12  | 100%     | 119          | 68             | -43%     | 63         | 5           |
| Burglary - Vehicle     | 18  | 12  | -33%     | 170          | 143            | -16%     | 120        | 23          |
| Auto Theft             | 32  | 30  | -6%      | 132          | 204            | 55%      | 179        | 25          |
| Larceny/Theft          | 97  | 109 | 12%      | 602          | 682            | 13%      | 589        | 93          |
| PROPERTY CRIME TOTALS: | 161 | 164 | 1.86%    | 1091         | 1141           | 4.58%    | 991        | 150         |
| OVERALL TOTALS:        | 173 | 188 | 8.67%    | 1215         | 1247           | 2.63%    | 1089       | 158         |

## Arrests per Month



## **Traffic and Parking Citations**