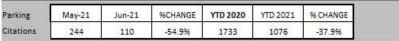

| 4           |
| Burglary - Comm        | 6   | 12  | 100%     | 119          | 68             | -43%     | 63         | 5           |
| Burglary - Vehicle     | 18  | 12  | -33%     | 170          | 143            | -16%     | 120        | 23          |
| Auto Theft             | 32  | 30  | -6%      | 132          | 204            | 55%      | 179        | 25          |
| Larceny/Theft          | 97  | 109 | 12%      | 602          | 682            | 13%      | 589        | 93          |
| PROPERTY CRIME TOTALS: | 161 | 164 | 1.86%    | 1091         | 1141           | 4.58%    | 991        | 150         |
| OVERALL TOTALS:        | 173 | 188 | 8.67%    | 1215         | 1247           | 2.63%    | 1089       | 158         |

## Arrests per Month



## **Traffic and Parking Citations**