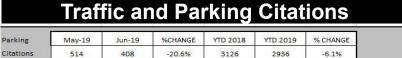

| -21%     | 79           | 76             | -4%     | 76         | 0           |
| Burglary - Comm        | 12  | 8   | -33%     | 92           | 83             | -10%    | 73         | 10          |
| Burglary - Vehicle     | 32  | 26  | -19%     | 316          | 175            | -45%    | 134        | 41          |
| Auto Theft             | 14  | 25  | 79%      | 168          | 142            | -15%    | 131        | 11          |
| Larceny/Theft          | 124 | 128 | 3%       | 807          | 748            | -7%     | 641        | 107         |
| PROPERTY CRIME TOTALS: | 196 | 198 | 1.02%    | 1462         | 1224           | -16.28% | 1055       | 169         |
| OVERALL TOTALS:        | 225 | 216 | -4.00%   | 1606         | 1355           | -15.63% | 1176       | 179         |





Parking





Print Time: