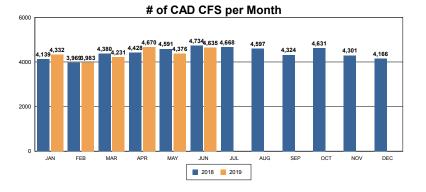

79           | 76             | -4%     | 76         | 0           |
| Burglary - Comm        | 12  | 8   | -33%     | 92           | 83             | -10%    | 73         | 10          |
| Burglary - Vehicle     | 32  | 26  | -19%     | 316          | 175            | -45%    | 134        | 41          |
| Auto Theft             | 14  | 25  | 79%      | 168          | 142            | -15%    | 131        | 11          |
| Larceny/Theft          | 124 | 128 | 3%       | 807          | 748            | -7%     | 641        | 107         |
| PROPERTY CRIME TOTALS: | 196 | 198 | 1.02%    | 1462         | 1224           | -16.28% | 1055       | 169         |
| OVERALL TOTALS:        | 225 | 216 | -4.00%   | 1606         | 1355           | -15.63% | 1176       | 179         |





Parking





Print Time: