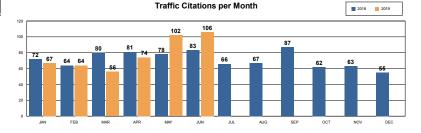

| 79           | 76             | -4%     | 76         | 0           |
| Burglary - Comm        | 12  | 8   | -33%     | 92           | 83             | -10%    | 73         | 10          |
| Burglary - Vehicle     | 32  | 26  | -19%     | 316          | 175            | -45%    | 134        | 41          |
| Auto Theft             | 14  | 25  | 79%      | 168          | 142            | -15%    | 131        | 11          |
| Larceny/Theft          | 124 | 128 | 3%       | 807          | 748            | -7%     | 641        | 107         |
| PROPERTY CRIME TOTALS: | 196 | 198 | 1.02%    | 1462         | 1224           | -16.28% | 1055       | 169         |
| OVERALL TOTALS:        | 225 | 216 | -4.00%   | 1606         | 1355           | -15.63% | 1176       | 179         |





Parking





Print Time: