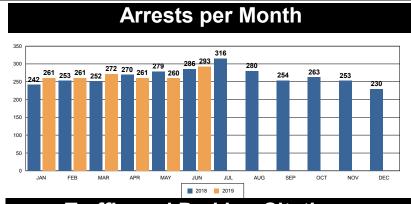

1  | -21%     | 79           | 76             | -4%     | 76         | 0           |
| Burglary - Comm        | 12  | 8   | -33%     | 92           | 83             | -10%    | 73         | 10          |
| Burglary - Vehicle     | 32  | 26  | -19%     | 316          | 175            | -45%    | 134        | 41          |
| Auto Theft             | 14  | 25  | 79%      | 168          | 142            | -15%    | 131        | 11          |
| Larceny/Theft          | 124 | 128 | 3%       | 807          | 748            | -7%     | 641        | 107         |
| PROPERTY CRIME TOTALS: | 196 | 198 | 1.02%    | 1462         | 1224           | -16.28% | 1055       | 169         |
| OVERALL TOTALS:        | 225 | 216 | -4.00%   | 1606         | 1355           | -15.63% | 1176       | 179         |





Parking





Print Time: