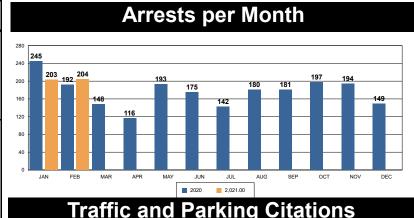

3  | 86%      | 17           | 20             | 18%     | 19         | 1           |
| Burglary - Comm        | 16  | 12  | -25%     | 19           | 28             | 47%     | 27         | 1           |
| Burglary - Vehicle     | 34  | 39  | 15%      | 59           | 73             | 24%     | 60         | 13          |
| Auto Theft             | 37  | 28  | -24%     | 41           | 65             | 59%     | 60         | 5           |
| Larceny/Theft          | 117 | 132 | 13%      | 227          | 249            | 10%     | 222        | 27          |
| PROPERTY CRIME TOTALS: | 211 | 224 | 6.16%    | 363          | 435            | 19.83%  | 388        | 47          |
| OVERALL TOTALS:        | 226 | 235 | 3.98%    | 410          | 461            | 12.44%  | 410        | 51          |





YTD 2020

1259

YTD 2021

154

% CHANGE

-87.8%

%CHANGE

134.8%

Jan-21

Parking

Feb-21