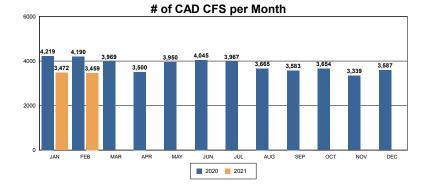

- Comm        | 16  | 12  | -25%     | 19           | 28             | 47%     | 27         | 1           |
| Burglary - Vehicle     | 34  | 39  | 15%      | 59           | 73             | 24%     | 60         | 13          |
| Auto Theft             | 37  | 28  | -24%     | 41           | 65             | 59%     | 60         | 5           |
| Larceny/Theft          | 117 | 132 | 13%      | 227          | 249            | 10%     | 222        | 27          |
| PROPERTY CRIME TOTALS: | 211 | 224 | 6.16%    | 363          | 435            | 19.83%  | 388        | 47          |
| OVERALL TOTALS:        | 226 | 235 | 3.98%    | 410          | 461            | 12.44%  | 410        | 51          |





YTD 2020

1259

YTD 2021

154

% CHANGE

-87.8%

%CHANGE

134.8%

Jan-21

Parking

Feb-21