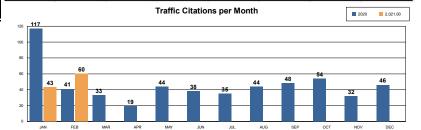

| 86%      | 17           | 20             | 18%     | 19         | 1           |
| Burglary - Comm        | 16  | 12  | -25%     | 19           | 28             | 47%     | 27         | 1           |
| Burglary - Vehicle     | 34  | 39  | 15%      | 59           | 73             | 24%     | 60         | 13          |
| Auto Theft             | 37  | 28  | -24%     | 41           | 65             | 59%     | 60         | 5           |
| Larceny/Theft          | 117 | 132 | 13%      | 227          | 249            | 10%     | 222        | 27          |
| PROPERTY CRIME TOTALS: | 211 | 224 | 6.16%    | 363          | 435            | 19.83%  | 388        | 47          |
| OVERALL TOTALS:        | 226 | 235 | 3.98%    | 410          | 461            | 12.44%  | 410        | 51          |





YTD 2020

1259

YTD 2021

154

% CHANGE

-87.8%

%CHANGE

134.8%

Jan-21

Parking

Feb-21