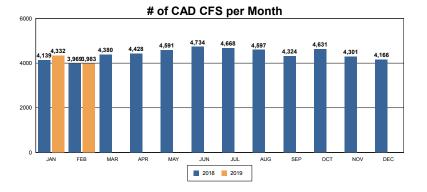

%       | 28           | 25             | -11%    | 25         | 0           |
| Burglary - Comm        | 11  | 18  | 64%      | 31           | 29             | -6%     | 26         | 3           |
| Burglary - Vehicle     | 37  | 31  | -16%     | 91           | 68             | -25%    | 54         | 14          |
| Auto Theft             | 25  | 34  | 36%      | 55           | 59             | 7%      | 54         | 5           |
| Larceny/Theft          | 131 | 110 | -16%     | 261          | 241            | -8%     | 203        | 38          |
| PROPERTY CRIME TOTALS: | 216 | 206 | -4.63%   | 466          | 422            | -9.44%  | 362        | 60          |
| OVERALL TOTALS:        | 234 | 224 | -4.27%   | 516          | 458            | -11.24% | 393        | 65          |