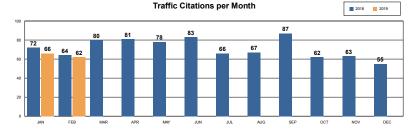

8%       | 28           | 25             | -11%    | 25         | 0           |
| Burglary - Comm        | 11  | 18  | 64%      | 31           | 29             | -6%     | 26         | 3           |
| Burglary - Vehicle     | 37  | 31  | -16%     | 91           | 68             | -25%    | 54         | 14          |
| Auto Theft             | 25  | 34  | 36%      | 55           | 59             | 7%      | 54         | 5           |
| Larceny/Theft          | 131 | 110 | -16%     | 261          | 241            | -8%     | 203        | 38          |
| PROPERTY CRIME TOTALS: | 216 | 206 | -4.63%   | 466          | 422            | -9.44%  | 362        | 60          |
| OVERALL TOTALS:        | 234 | 224 | -4.27%   | 516          | 458            | -11.24% | 393        | 65          |