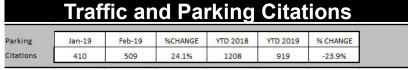

| 8%       | 28           | 25             | -11%    | 25         | 0           |
| Burglary - Comm        | 11  | 18  | 64%      | 31           | 29             | -6%     | 26         | 3           |
| Burglary - Vehicle     | 37  | 31  | -16%     | 91           | 68             | -25%    | 54         | 14          |
| Auto Theft             | 25  | 34  | 36%      | 55           | 59             | 7%      | 54         | 5           |
| Larceny/Theft          | 131 | 110 | -16%     | 261          | 241            | -8%     | 203        | 38          |
| PROPERTY CRIME TOTALS: | 216 | 206 | -4.63%   | 466          | 422            | -9.44%  | 362        | 60          |
| OVERALL TOTALS:        | 234 | 224 | -4.27%   | 516          | 458            | -11.24% | 393        | 65          |