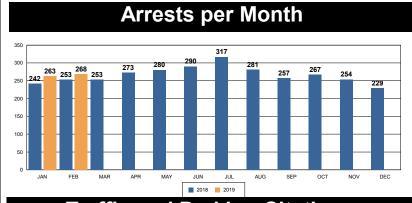

3  | 8%       | 28           | 25             | -11%    | 25         | 0           |
| Burglary - Comm        | 11  | 18  | 64%      | 31           | 29             | -6%     | 26         | 3           |
| Burglary - Vehicle     | 37  | 31  | -16%     | 91           | 68             | -25%    | 54         | 14          |
| Auto Theft             | 25  | 34  | 36%      | 55           | 59             | 7%      | 54         | 5           |
| Larceny/Theft          | 131 | 110 | -16%     | 261          | 241            | -8%     | 203        | 38          |
| PROPERTY CRIME TOTALS: | 216 | 206 | -4.63%   | 466          | 422            | -9.44%  | 362        | 60          |
| OVERALL TOTALS:        | 234 | 224 | -4.27%   | 516          | 458            | -11.24% | 393        | 65          |