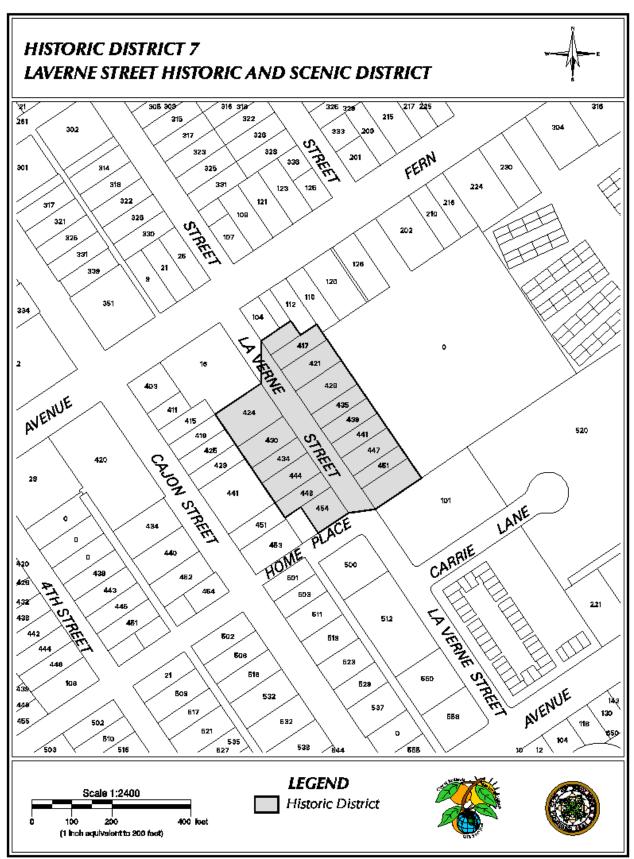

HD3 = Early Redlands Historic and Scenic District

HD4 = Normandie Court Historic District

HD5 = East Fern Avenue Historic and Scenic District

HD6 = Garden Hill Historic and Scenic District

HD7 = LaVerne Street Historic and Scenic District

# **DESIGNATED HISTORIC RESOURCES AS OF NOVEMBER 2, 2023**

|      | <del>_</del>                               |           |
|------|--------------------------------------------|-----------|
| 1154 | Highland Avenue, West - wall and structure | HD2, HR23 |
| 1165 | Highland Avenue, West                      | HD2       |
| 1205 | Highland Avenue, West, Hammer House        | HD2, HR47 |
| 1205 | Highland Avenue, West                      | HD2       |
| 1210 | Highland Avenue, West                      | HD2       |
| 1211 | Highland Avenue, West                      | HD2       |
| 1216 | Highland Avenue, West                      | HD2       |
| 1217 | Highland Avenue, West                      | HD2       |
|      | Hillside Memorial Cemetery                 | HR16      |
| 15   | Home Place, East                           | HD3       |
| 14   | Home Place, West                           | SPHD, HD3 |
| 20   | Home Place, West                           | SPHD, HD3 |
| 215  | Home Place, West                           | SPHD, HD8 |
| 219  | Home Place, West                           | SPHD, HD8 |
| 221  | Home Place, West                           | SPHD, HD8 |
| 223  | Home Place, West                           | HD8       |
| 90   | LaSalle Street, F.A.C. Mitchell Home       | HR17      |
| 407  | La Verne Street                            | HD7       |
| 417  | La Verne Street                            | HD7       |
| 421  | La Verne Street                            | HD7       |
| 424  | La Verne Street                            | HD7       |
| 429  | La Verne Street                            | HD7       |
| 430  | La Verne Street                            | HD7       |
| 434  | La Verne Street                            | HD7       |
| 435  | La Verne Street                            | HD7       |
| 439  | La Verne Street                            | HD7       |
| 443  | La Verne Street                            | HD7       |
| 444  | La Verne Street                            | HD7       |
| 447  | La Verne Street                            | HD7       |
| 448  | La Verne Street                            | HD7       |
| 451  | La Verne Street                            | HD7       |
| 454  | La Verne Street                            | HD7       |