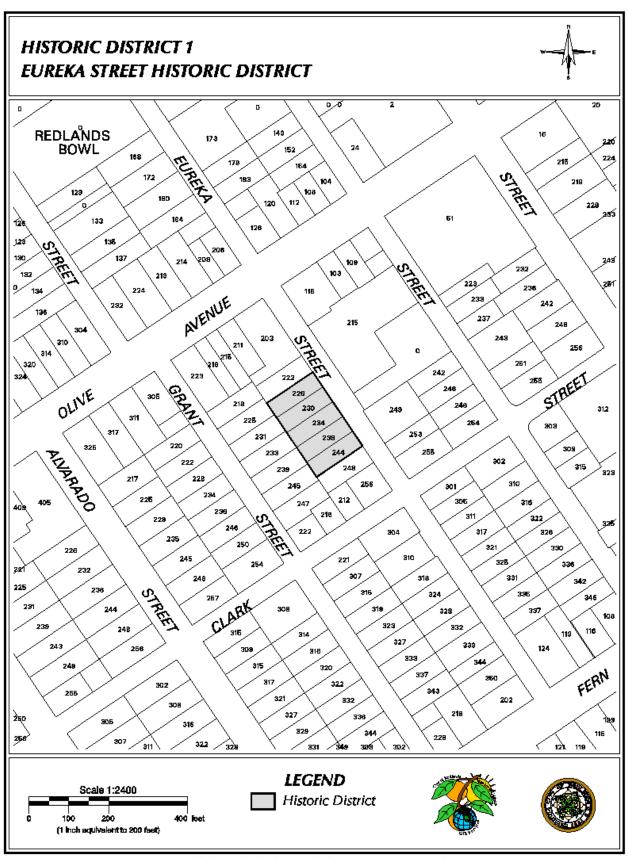

# **DESIGNATED HISTORIC RESOURCES AS OF NOVEMBER 2, 2023**

| 28        | Eureka Street, South                | SPHD, HD8            |
|-----------|-------------------------------------|----------------------|
| 32 - 34   | Eureka Street, South                | SPHD                 |
| 36        | Eureka Street, South                | SPHD                 |
| 38        | Eureka Street, South                | SPHD                 |
| 44        | Eureka Street, South                | SPHD, HD8            |
| 168       | Eureka Street, South, Sanford House | SPHD, HR94           |
| 172       | Eureka Street, South                | SPHD                 |
| 173       | Eureka Street, South                | HD8                  |
| 179       | Eureka Street, South                | HD8                  |
| 180       | Eureka Street, South                | SPHD                 |
| 183       | Eureka Street, South                | SPHD, HD8            |
| 184       | Eureka Street, South                | SPHD, HD8            |
| 185       | Eureka Street, South                | SPHD, HD8            |
| 188       | Eureka Street, South                | SPHD, HD8            |
| 212       | Eureka Street, South                | SPHD                 |
| 222       | Eureka Street, South                | HD8                  |
| 226       | Eureka Street, South                | SPHD, HD1, HR8, HR8  |
| 230       | Eureka Street, South                | SPHD, HD1, HD8, HR9  |
| 234       | Eureka Street, South                | SPHD, HD1, HD8, HR10 |
| 238       | Eureka Street, South                | SPHD, HD1, HD8, HR11 |
| 244       | Eureka Street, South                | SPHD, HD1, HD8, HR12 |
| 248       | Eureka Street, South                | SPHD, HD8            |
| 255       | Eureka Street, South                | SPHD, HD8            |
| 256 - 258 | Eureka Street, South                | SPHD, HD8            |
| 301       | Eureka Street, South                | SPHD, HD8            |
| 304       | Eureka Street, South                | SPHD, HD8            |
| 305       | Eureka Street, South                | SPHD, HD8            |
| 310 - 314 | Eureka Street, South                | SPHD, HD8            |
| 311       | Eureka Street, South                | SPHD, HD8            |
| 317       | Eureka Street, South                | SPHD, HD8            |
| 318       | Eureka Street, South                | SPHD, HD8            |
| 321       | Eureka Street, South                | SPHD, HD8            |

### **DESIGNATED HISTORIC RESOURCES AS OF NOVEMBER 2, 2023**

| 324         | Eureka Street, South                 | SPHD, HD8       |
|-------------|--------------------------------------|-----------------|
| 325         | Eureka Street, South                 | SPHD, HD8       |
| 328         | Eureka Street, South                 | SPHD, HD8       |
| 331 - 331.5 | Eureka Street, South                 | SPHD, HD8       |
| 332         | Eureka Street, South, McIntosh House | SPHD, HD8       |
| 335         | Eureka Street, South                 | SPHD, HD8       |
| 337         | Eureka Street, South                 | SPHD, HD8       |
| 338         | Eureka Street, South                 | SPHD, HD8       |
| 344         | Eureka Street, South                 | SPHD, HD8       |
| 350 - 356   | Eureka Street, South                 | SPHD, HD8, HR66 |
| 417         | Eureka Street, South                 | SPHD, HD8       |
| 420         | Eureka Street, South                 | SPHD, HD8       |
| 424 - 426   | Eureka Street, South                 | SPHD, HD8       |
| 425         | Eureka Street, South                 | SPHD, HD8       |
| 429         | Eureka Street, South                 | SPHD, HD8       |
| 430         | Eureka Street, South                 | SPHD, HD8       |
| 433         | Eureka Street, South                 | SPHD, HD8       |
| 434         | Eureka Street, South                 | SPHD, HD8       |
| 437         | Eureka Street, South                 | SPHD, HD8       |
| 439         | Eureka Street, South                 | SPHD, HD8       |
| 440         | Eureka Street, South                 | SPHD, HD8       |
| 444         | Eureka Street, South                 | SPHD, HD8       |
| 448         | Eureka Street, South                 | SPHD, HD8       |
| 449         | Eureka Street, South                 | SPHD, HD8       |
| 455         | Eureka Street, South                 | SPHD, HD8       |
| 456         | Eureka Street, South                 | SPHD, HD8       |
| 502         | Eureka Street, South                 | SPHD, HD8       |
| 503         | Eureka Street, South                 | SPHD, HD8       |
| 506 - 508   | Eureka Street, South                 | SPHD            |
| 507         | Eureka Street, South                 | SPHD            |
| 510         | Eureka Street, South                 | SPHD            |
| 511         | Eureka Street, South                 | SPHD            |