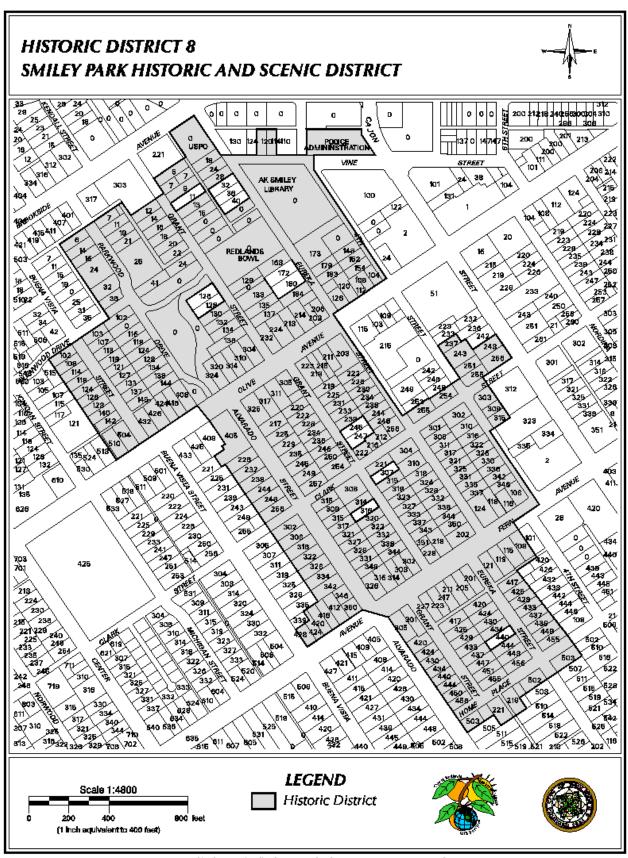

HD8 = Smiley Park Neighborhood Historic and Scenic District

### **DESIGNATED HISTORIC RESOURCES AS OF NOVEMBER 2, 2023**

| 116     | Parkwood Drive                                                     | SPHD, HD8 |
|---------|--------------------------------------------------------------------|-----------|
| 118     | Parkwood Drive                                                     | SPHD, HD8 |
| 124     | Parkwood Drive                                                     | SPHD, HD8 |
| 128     | Parkwood Drive                                                     | SPHD, HD8 |
| 134     | Parkwood Drive                                                     | SPHD, HD8 |
| 138     | Parkwood Drive                                                     | SPHD, HD8 |
| 144     | Parkwood Drive                                                     | SPHD, HD8 |
| 1041    | Pioneer Avenue, East, Soffel House                                 | HR85      |
| 1325    | Prospect Drive, Kimberly Crest                                     | HL59, NR  |
|         | Redlands Bowl                                                      | SPHD, HD8 |
| 405     | Redlands Boulevard, West, Historic Wall Signs                      | HR108     |
| 703     | San Mateo Street, South, William P. Greiner Shrine Children's Home | HL103     |
| 707     | San Mateo Street, South, William P. Greiner Shrine Children's Home | HL103     |
| 709     | San Mateo Street, South, William P. Greiner Shrine Children's Home | HL103     |
| 711     | San Mateo Street, South, William P. Greiner Shrine Children's Home | HL103     |
| 715     | San Mateo Street, South, William P. Greiner Shrine Children's Home | HL103     |
| 124     | San Mateo Street, South, Governor Jackson House                    | HR71      |
| 1027    | San Mateo Street, South, Henry Fisher Garden                       | HR20      |
| 1060    | San Mateo Street                                                   | HD2       |
| 31985   | San Timoteo Canyon Road, San Timoteo Canyon<br>Schoolhouse         | NR        |
|         | Santa Fe Depot District (SFDD)<br>(see also 349-351 Orange St.)    | NR        |
|         | Smiley Park                                                        | SPHD, HD8 |
|         | Smiley Park Historic District (HD8)                                | NR        |
| 121     | Sierra Vista Drive, Auerbacher House                               | HR104, NR |
| 220     | Sonora Street, Hammond House                                       | HR21      |
| 24 - 30 | State Street, East, Buster Bldg.                                   | HR33      |