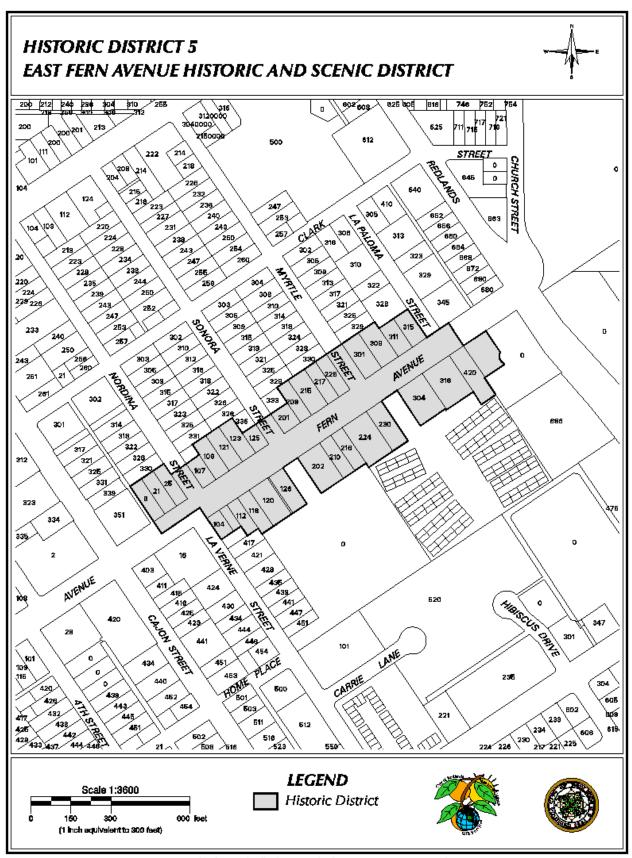

HD3 = Early Redlands Historic and Scenic District

HD4 = Normandie Court Historic District

HD5 = East Fern Avenue Historic and Scenic District

HD6 = Garden Hill Historic and Scenic District

HD7 = LaVerne Street Historic and Scenic District

# **DESIGNATED HISTORIC RESOURCES AS OF NOVEMBER 2, 2023**

| 514    | Eureka Street, South              | SPHD      |
|--------|-----------------------------------|-----------|
| 515    | Eureka Street, South              | SPHD      |
| 516    | Eureka Street, South              | SPHD      |
| 519    | Eureka Street, South              | SPHD      |
| 521    | Eureka Street, South              | SPHD      |
| 522    | Eureka Street, South              | SPHD      |
| 9 - 17 | Fern Avenue, East                 | HD5       |
| 21     | Fern Avenue, East, Browning House | HD5, HR46 |
| 25     | Fern Avenue, East                 | HD5       |
| 104    | Fern Avenue, East                 | HD5       |
| 106    | Fern Avenue, East                 | HD5       |
| 107    | Fern Avenue, East                 | HD5       |
| 109    | Fern Avenue, East                 | HD5       |
| 112    | Fern Avenue, East                 | HD5       |
| 118    | Fern Avenue, East                 | HD5       |
| 120    | Fern Avenue, East                 | HD5       |
| 121    | Fern Avenue, East                 | HD5       |
| 123    | Fern Avenue, East                 | HD5       |
| 126    | Fern Avenue, East                 | HD5       |
| 129    | Fern Avenue, East                 | HD5       |
| 201    | Fern Avenue, East                 | HD5       |
| 202    | Fern Avenue, East                 | HD5       |
| 209    | Fern Avenue, East                 | HD5       |
| 210    | Fern Avenue, East                 | HD5       |
| 215    | Fern Avenue, East                 | HD5       |
| 216    | Fern Avenue, East                 | HD5       |
| 217    | Fern Avenue, East                 | HD5       |
| 224    | Fern Avenue, East                 | HD5       |
| 225    | Fern Avenue, East                 | HD5       |
| 230    | Fern Avenue, East                 | HD5       |
| 301    | Fern Avenue, East                 | HD5       |
| 304    | Fern Avenue, East                 | HD5       |

# **DESIGNATED HISTORIC RESOURCES AS OF NOVEMBER 2, 2023**

| 309 | Fern Avenue, East                           | HD5       |
|-----|---------------------------------------------|-----------|
| 311 | Fern Avenue, East                           | HD5       |
| 315 | Fern Avenue, East                           | HD5       |
| 316 | Fern Avenue, East                           | HD5       |
| 420 | Fern Avenue, East                           | HD5       |
| 430 | Fern Avenue, East                           | HD5       |
| 24  | Fern Avenue, West                           | HD3       |
| 28  | Fern Avenue, West, Trinity Episcopal Church | SPHD, HD3 |
| 101 | Fern Avenue, West                           | SPHD, HD3 |
| 108 | Fern Avenue, West                           | SPHD, HD8 |
| 109 | Fern Avenue, West                           | SPHD, HD8 |
| 115 | Fern Avenue, West                           | SPHD, HD8 |
| 116 | Fern Avenue, West                           | SPHD, HD8 |
| 118 | Fern Avenue, West                           | SPHD, HD8 |
| 119 | Fern Avenue, West                           | SPHD, HD8 |
| 121 | Fern Avenue, West                           | SPHD, HD8 |
| 124 | Fern Avenue, West                           | SPHD, HD8 |
| 201 | Fern Avenue, West                           | SPHD, HD8 |
| 202 | Fern Avenue, West                           | SPHD, HD8 |
| 205 | Fern Avenue, West                           | SPHD, HD8 |
| 211 | Fern Avenue, West                           | SPHD, HD8 |
| 217 | Fern Avenue, West                           | SPHD, HD8 |
| 218 | Fern Avenue, West                           | SPHD, HD8 |
| 223 | Fern Avenue, West                           | SPHD, HD8 |
| 227 | Fern Avenue, West                           | SPHD, HD8 |
| 228 | Fern Avenue, West                           | SPHD, HD8 |
| 301 | Fern Avenue, West                           | SPHD, HD8 |
| 302 | Fern Avenue, West                           | SPHD, HD8 |
| 305 | Fern Avenue, West                           | SPHD, HD8 |
| 308 | Fern Avenue, West                           | SPHD, HD8 |
| 314 | Fern Avenue, West                           | SPHD, HD8 |
| 316 | Fern Avenue, West                           | SPHD, HD8 |