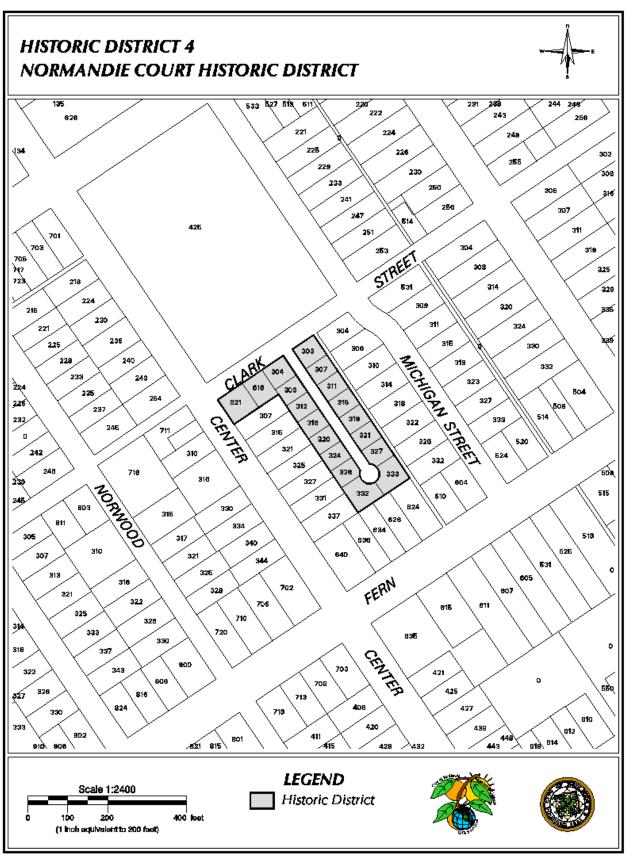

HD3 = Early Redlands Historic and Scenic District

HD4 = Normandie Court Historic District

HD5 = East Fern Avenue Historic and Scenic District

HD6 = Garden Hill Historic and Scenic District

HD7 = LaVerne Street Historic and Scenic District

### **DESIGNATED HISTORIC RESOURCES AS OF NOVEMBER 2, 2023**

| 612       | Lawton Street, House of Neighborly Service                                                                     | HR67        |
|-----------|----------------------------------------------------------------------------------------------------------------|-------------|
| 649       | Los Altos Drive, Herz Residence                                                                                | HR119       |
| 102       | Lugonia Avenue, West, Herbert Home                                                                             | HR18        |
| 301       | Lugonia Avenue, West, JR Crane House                                                                           | HR 134      |
| 221       | Michigan Street                                                                                                | SPHD        |
| 225       | Michigan Street                                                                                                | SPHD        |
| 229       | Michigan Street                                                                                                | SPHD        |
| 233       | Michigan Street, South, Theron Hayward Home                                                                    | SPHD, HR123 |
| 241       | Michigan Street                                                                                                | SPHD        |
| 253-255   | Michigan Street                                                                                                | SPHD        |
|           | Mill Creek Zanja (East Weir Box North of 3055 Mill Creek Road to just west of Division Street at Sylvan Blvd.) | NR          |
| 305       | Myrtle Street, Hesser House                                                                                    | HR64        |
| 12 - 44   | Nevada Street, Barton House (formerly 11245<br>Nevada)                                                         | HL86, NR    |
| 11245     | Nevada Street                                                                                                  | NR          |
| 220       | Nordina Street, Kemble House                                                                                   | HR87        |
| 303       | Normandie Court                                                                                                | HD4         |
| 304       | Normandie Court                                                                                                | HD4         |
| 307       | Normandie Court                                                                                                | HD4         |
| 308       | Normandie Court                                                                                                | HD4         |
| 311       | Normandie Court                                                                                                | HD4         |
| 312       | Normandie Court                                                                                                | HD4         |
| 315       | Normandie Court                                                                                                | HD4         |
| 316       | Normandie Court                                                                                                | HD4         |
| 319       | Normandie Court                                                                                                | HD4         |
| 320       | Normandie Court                                                                                                | HD4         |
| 321       | Normandie Court                                                                                                | HD4         |
| 324       | Normandie Court                                                                                                | HD4         |
| 327       | Normandie Court                                                                                                | HD4         |
| 328       | Normandie Court                                                                                                | HD4         |
| 331 - 333 | Normandie Court                                                                                                | HD4         |

# **DESIGNATED HISTORIC RESOURCES AS OF NOVEMBER 2, 2023**

| 332 - 334 | Normandie Court                                | HD4             |
|-----------|------------------------------------------------|-----------------|
| 124       | Olive Avenue, East, C.L. Bowman House          | HR84            |
| 204       | Olive Avenue, East, Keener Home                | HR98            |
| 214       | Olive Avenue, East, Wilmouth House             | HR26            |
| 255       | Olive Avenue, East, Heritage Hall              | HR117           |
| 104       | Olive Avenue, West                             | SPHD, HD8       |
| 108       | Olive Avenue, West                             | SPHD, HD8       |
| 112       | Olive Avenue, West, R.J. Dunn House            | SPHD, HD8, HR76 |
| 120       | Olive Avenue, West                             | HD8             |
| 126       | Olive Avenue, West, F.C. Laney House           | SPHD, HD8, HR77 |
| 16        | Olive Avenue, East YWCA Bldg. (also 201 Cajon) | HR109           |
| 203       | Olive Avenue, West, Charles A. Wood House      | SPHD, HR78, HD8 |
| 206       | Olive Avenue, West                             | SPHD, HD8       |
| 208       | Olive Avenue, West                             | SPHD, HD8       |
| 211       | Olive Avenue, West                             | SPHD, HD8       |
| 214       | Olive Avenue, West                             | SPHD, HD8       |
| 215       | Olive Avenue, West                             | SPHD, HD8       |
| 218       | Olive Avenue, West                             | SPHD, HD8       |
| 219       | Olive Avenue, West                             | SPHD, HD8       |
| 223       | Olive Avenue, West                             | SPHD, HD8       |
| 224       | Olive Avenue, West                             | SPHD, HD8       |
| 232       | Olive Avenue, West                             | SPHD, HD8       |
| 304       | Olive Avenue, West                             | SPHD, HD8       |
| 305       | Olive Avenue, West                             | SPHD, HD8       |
| 310       | Olive Avenue, West                             | SPHD, HD8       |
| 311       | Olive Avenue, West                             | SPHD, HD8       |
| 314       | Olive Avenue, West                             | SPHD, HD8       |
| 317       | Olive Avenue, West                             | SPHD, HD8       |
| 320       | Olive Avenue, West                             | SPHD, HD8       |
| 324       | Olive Avenue, West, Albert G. Simonds House    | SPHD, HD8, HR80 |
| 325       | Olive Avenue, West                             | SPHD, HD8       |
| 405       | Olive Avenue, West, Holt House                 | SPHD, HD8       |