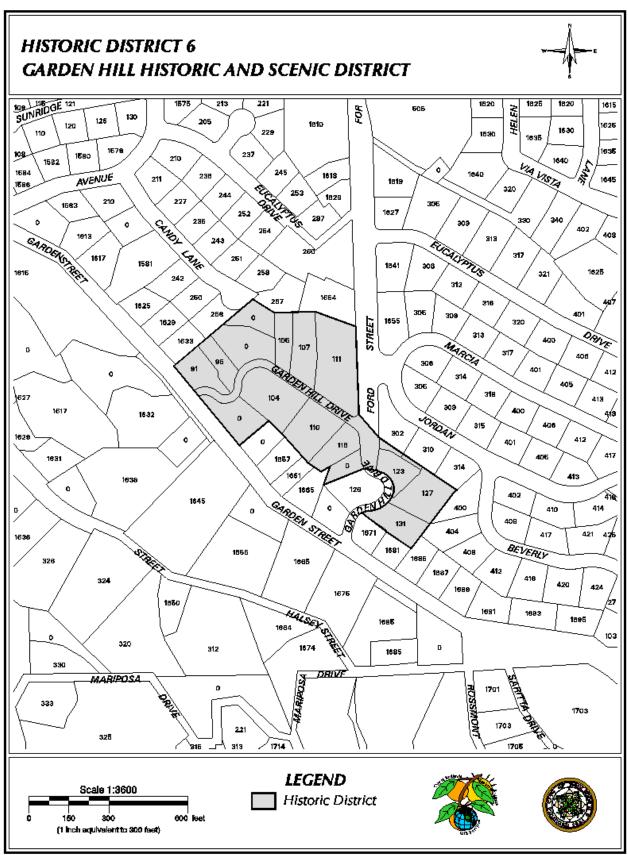

HD3 = Early Redlands Historic and Scenic District

HD4 = Normandie Court Historic District

HD5 = East Fern Avenue Historic and Scenic District

HD6 = Garden Hill Historic and Scenic District

HD7 = LaVerne Street Historic and Scenic District

### **DESIGNATED HISTORIC RESOURCES AS OF NOVEMBER 2, 2023**

| 545       | Fourth Street, South                | HD3       |
|-----------|-------------------------------------|-----------|
| 548       | Fourth Street, South                | SPHD, HD3 |
| 554       | Fourth Street, South                | HD3       |
| 555       | Fourth Street, South                | HD3       |
| 1621      | Garden Street, Robert J. Dunn House | HR122, NR |
| 91        | Garden Hill Drive                   | HD6       |
| 95        | Garden Hill Drive                   | HD6       |
| 103       | Garden Hill Drive                   | HD6       |
| 104       | Garden Hill Drive                   | HD6       |
| 105       | Garden Hill Drive                   | HD6       |
| 107       | Garden Hill Drive                   | HD6       |
| 110       | Garden Hill Drive                   | HD6       |
| 116       | Garden Hill Drive                   | HD6       |
| 123       | Garden Hill Drive                   | HD6       |
| 127       | Garden Hill Drive                   | HD6       |
| 131       | Garden Hill Drive                   | HD6       |
| 401 - 407 | Glenwood Drive                      | SPHD      |
| 5         | Grant Street                        | SPHD, HD8 |
| 7         | Grant Street                        | SPHD, HD8 |
| 7.5       | Grant Street                        | SPHD, HD8 |
| 9         | Grant Street                        | SPHD, HD8 |
| 11        | Grant Street                        | SPHD      |
| 12        | Grant Street                        | HD8       |
| 13        | Grant Street                        | SPHD, HD8 |
| 14        | Grant Street                        | HD8       |
| 15        | Grant Street                        | HD8       |
| 16        | Grant Street                        | HD8       |
| 18        | Grant Street                        | HD8       |
| 20        | Grant Street                        | HD8       |
| 21        | Grant Street                        | HD8       |
| 22        | Grant Street                        | HD8       |
| 24        | Grant Street                        | SPHD, HD8 |