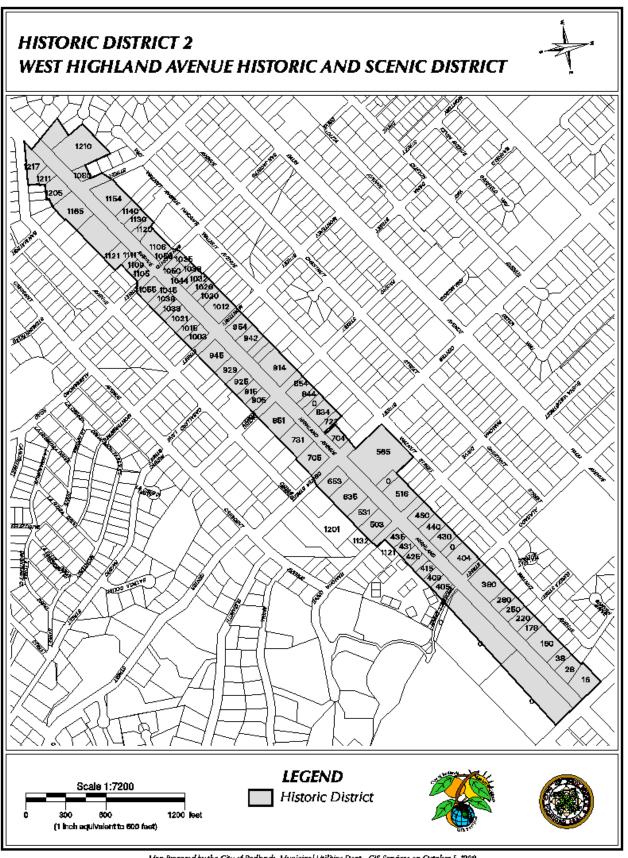

# **DESIGNATED HISTORIC RESOURCES AS OF NOVEMBER 2, 2023**

| 28  | Highland Avenue, West                                     | HD2        |
|-----|-----------------------------------------------------------|------------|
| 160 | Highland Avenue, West                                     | HD2        |
| 178 | Highland Avenue, West                                     | HD2        |
| 220 | Highland Avenue, West                                     | HD2        |
| 250 | Highland Avenue, West                                     | HD2        |
| 280 | Highland Avenue, West                                     | HD2        |
| 380 | Highland Avenue, West                                     | HD2        |
| 404 | Highland Avenue, West                                     | HD2        |
| 405 | Highland Avenue, West                                     | HD2        |
| 409 | Highland Avenue, West                                     | HD2        |
| 415 | Highland Avenue, West                                     | HD2        |
| 425 | Highland Avenue, West                                     | HD2        |
| 430 | Highland Avenue, West                                     | HD2        |
| 431 | Highland Avenue, West                                     | HD2        |
| 435 | Highland Avenue, West                                     | HD2        |
| 440 | Highland Avenue, West                                     | HD2        |
| 460 | Highland Avenue, West                                     | HD2        |
| 503 | Highland Avenue, West                                     | HD2        |
| 516 | Highland Avenue, West                                     |            |
| 531 | · · · · · · · · · · · · · · · · · · ·                     | HD2        |
| 634 | Highland Avenue, West Wissehicken Inn                     | HD2<br>HD2 |
|     | Highland Avenue, West, Wissahickon Inn                    |            |
| 635 | Highland Avenue, West                                     | HD2        |
| 653 | Highland Avenue, West                                     | HD2        |
| 654 | Highland Avenue, West, Curtis Wells House ("Grey Gables") | HD2        |
| 704 | Highland Avenue, West                                     | HD2        |
| 705 | Highland Avenue, West                                     | HD2        |
| 722 | Highland Avenue, West                                     | HD2        |
| 731 | Highland Avenue, West                                     | HD2        |
| 834 | Highland Avenue, West, Myra Lee Cottage                   | HD2, HR15  |
| 844 | Highland Avenue, West                                     | HD2        |
| 851 | Highland Avenue, West                                     | HD2        |

# **DESIGNATED HISTORIC RESOURCES AS OF NOVEMBER 2, 2023**

| 854         | Highland Avenue, West | HD2 |
|-------------|-----------------------|-----|
| 905         | Highland Avenue, West | HD2 |
| 914         | Highland Avenue, West | HD2 |
| 915         | Highland Avenue, West | HD2 |
| 925         | Highland Avenue, West | HD2 |
| 928         | Highland Avenue, West | HD2 |
| 942         | Highland Avenue, West | HD2 |
| 954         | Highland Avenue, West | HD2 |
| 1007        | Highland Avenue, West | HD2 |
| 1012        | Highland Avenue, West | HD2 |
| 1020        | Highland Avenue, West | HD2 |
| 1021        | Highland Avenue, West | HD2 |
| 1026        | Highland Avenue, West | HD2 |
| 1026        | Highland Avenue, West | HD2 |
| 1032        | Highland Avenue, West | HD2 |
| 1033        | Highland Avenue, West | HD2 |
| 1038        | Highland Avenue, West | HD2 |
| 1039        | Highland Avenue, West | HD2 |
| 1044        | Highland Avenue, West | HD2 |
| 1045        | Highland Avenue, West | HD2 |
| 1050        | Highland Avenue, West | HD2 |
| 1055        | Highland Avenue, West | HD2 |
| 1058        | Highland Avenue, West | HD2 |
| 1105        | Highland Avenue, West | HD2 |
| 1106        | Highland Avenue, West | HD2 |
| 1108        | Highland Avenue, West | HD2 |
| 1109        | Highland Avenue, West | HD2 |
| 1120        | Highland Avenue, West | HD2 |
| 1121        | Highland Avenue, West | HD2 |
| 1130        | Highland Avenue, West | HD2 |
| 1140        | Highland Avenue, West | HD2 |
| 1143 - 1145 | Highland Avenue, West | HD2 |

# **DESIGNATED HISTORIC RESOURCES AS OF NOVEMBER 2, 2023**

|      | <del>_</del>                               |           |
|------|--------------------------------------------|-----------|
| 1154 | Highland Avenue, West - wall and structure | HD2, HR23 |
| 1165 | Highland Avenue, West                      | HD2       |
| 1205 | Highland Avenue, West, Hammer House        | HD2, HR47 |
| 1205 | Highland Avenue, West                      | HD2       |
| 1210 | Highland Avenue, West                      | HD2       |
| 1211 | Highland Avenue, West                      | HD2       |
| 1216 | Highland Avenue, West                      | HD2       |
| 1217 | Highland Avenue, West                      | HD2       |
|      | Hillside Memorial Cemetery                 | HR16      |
| 15   | Home Place, East                           | HD3       |
| 14   | Home Place, West                           | SPHD, HD3 |
| 20   | Home Place, West                           | SPHD, HD3 |
| 215  | Home Place, West                           | SPHD, HD8 |
| 219  | Home Place, West                           | SPHD, HD8 |
| 221  | Home Place, West                           | SPHD, HD8 |
| 223  | Home Place, West                           | HD8       |
| 90   | LaSalle Street, F.A.C. Mitchell Home       | HR17      |
| 407  | La Verne Street                            | HD7       |
| 417  | La Verne Street                            | HD7       |
| 421  | La Verne Street                            | HD7       |
| 424  | La Verne Street                            | HD7       |
| 429  | La Verne Street                            | HD7       |
| 430  | La Verne Street                            | HD7       |
| 434  | La Verne Street                            | HD7       |
| 435  | La Verne Street                            | HD7       |
| 439  | La Verne Street                            | HD7       |
| 443  | La Verne Street                            | HD7       |
| 444  | La Verne Street                            | HD7       |
| 447  | La Verne Street                            | HD7       |
| 448  | La Verne Street                            | HD7       |
| 451  | La Verne Street                            | HD7       |
| 454  | La Verne Street                            | HD7       |