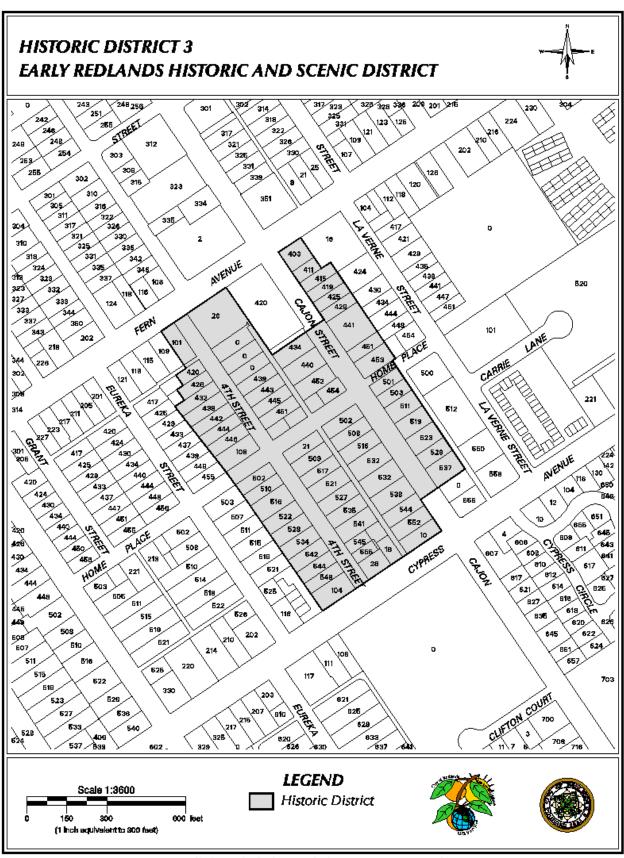

HD3 = Early Redlands Historic and Scenic District

HD4 = Normandie Court Historic District

HD5 = East Fern Avenue Historic and Scenic District

HD6 = Garden Hill Historic and Scenic District

HD7 = LaVerne Street Historic and Scenic District

### **DESIGNATED HISTORIC RESOURCES AS OF NOVEMBER 2, 2023**

| 255       | Buena Vista Street, South                            | SPHD      |
|-----------|------------------------------------------------------|-----------|
| 256       | Buena Vista Street, South                            | SPHD      |
| 304       | Buena Vista Street, South                            | SPHD      |
| 305       | Buena Vista Street, South                            | SPHD      |
| 307       | Buena Vista Street, South                            | SPHD      |
| 311       | Buena Vista Street, South                            | SPHD      |
| 314       | Buena Vista Street, South                            | SPHD      |
| 319       | Buena Vista Street, South                            | SPHD      |
| 320       | Buena Vista Street, South                            | SPHD      |
| 324       | Buena Vista Street, South                            | SPHD      |
| 325       | Buena Vista Street, South                            | SPHD      |
| 330       | Buena Vista Street, South                            | SPHD      |
| 332 - 338 | Buena Vista Street, South                            | SPHD      |
| 703       | Buena Vista Street, South, Thayer House              | HR69      |
| 30        | Cajon Street                                         | HD8       |
| 101 - 127 | Cajon Street, Fox Theater Building                   | HL35      |
| 131       | Cajon Street, Redlands Masonic Lodge                 | HR137     |
| 201       | Cajon Street, YWCA Bldg. (formerly 16 E. Olive Ave.) | HR109     |
| 248       | Cajon Street                                         | HD8       |
| 254 - 256 | Cajon Street                                         | SPHD, HD8 |
| 325       | Cajon Street, A.T. Campbell House                    | HR91      |
| 403       | Cajon Street                                         | HD3       |
| 411       | Cajon Street                                         | HD3       |
| 415       | Cajon Street                                         | HD3       |
| 419       | Cajon Street                                         | HD3       |
| 425       | Cajon Street                                         | HD3       |
| 429       | Cajon Street                                         | HD3       |
| 440       | Cajon Street                                         | HD3       |
| 441       | Cajon Street                                         | HD3       |
| 451       | Cajon Street                                         | HD3       |
| 452       | Cajon Street                                         | HD3       |
| 453       | Cajon Street                                         | HD3       |

## **DESIGNATED HISTORIC RESOURCES AS OF NOVEMBER 2, 2023**

| 501       | Cajon Street                                | SPHD, HD3       |
|-----------|---------------------------------------------|-----------------|
| 502       | Cajon Street                                | SPHD, HD3       |
| 503       | Cajon Street                                | SPHD, HD3       |
| 508       | Cajon Street                                | SPHD, HD3       |
| 511       | Cajon Street                                | SPHD, HD3       |
| 516       | Cajon Street                                | HD3             |
| 519       | Cajon Street                                | SPHD, HD3       |
| 522       | Cajon Street                                | HD3             |
| 523 - 525 | Cajon Street                                | HD3             |
| 529       | Cajon Street                                | SPHD, HD3       |
| 532       | Cajon Street                                | SPHD, HD3       |
| 537       | Cajon Street                                | SPHD, HD3       |
| 538       | Cajon Street                                | SPHD, HD3       |
| 544       | Cajon Street                                | SPHD, HD3       |
| 552 - 556 | Cajon Street                                | HD3             |
| 560       | Cajon Street                                | HD3             |
| 243       | Cajon Street, Barrow House                  | HR61            |
| 351       | Cajon Street, Stolz House                   | HR2             |
| 454       | Cajon Street, Washburn House                | SPHD, HD3, HR24 |
| 1605      | Calvary Circle                              | HR135           |
| 1740      | Canyon Road                                 | HR113           |
| 236       | Center Street, South, Drake House           | HR28            |
| 656       | Center Street, South, Miller House          | HR58            |
| 1004      | Center Street, South, Hammett House         | HR51            |
| 446       | Chestnut Avenue, Daniel Shepard House       | HR3             |
| 634       | Chestnut Avenue                             | HR133           |
| 721       | Chestnut Avenue, W.E Grigsby House          | HR120           |
| 5         | Citrus Avenue, East, Academy of Music Bldg. | NR, HL57        |
| 746       | Citrus Street, East Trolley Car Barn        | NR, HL27        |
| 212       | Clark Street, West                          | SPHD, HD8       |
| 216       | Clark Street, West                          | SPHD, HD8       |
| 222       | Clark Street, West                          | SPHD, HD8       |

# **DESIGNATED HISTORIC RESOURCES AS OF NOVEMBER 2, 2023**

| 416  | Clark Street, West                                        | SPHD          |
|------|-----------------------------------------------------------|---------------|
| 514  | Clark Street, West                                        | SPHD          |
| 619  | Clark Street, West                                        | HD4           |
| 621  | Clark Street, West                                        | HD4           |
| 1049 | Clifton Avenue, West, Alfred E. Lee Home                  | HR127         |
| 1145 | Clifton Avenue, William P. Greiner Shrine Children's Home | HL103         |
| 1155 | Clifton Avenue, William P. Greiner Shrine Children's Home | HL103         |
| 818  | Colton, Avenue, East, Kuhn House                          | HR54          |
| 1200 | Colton, Avenue, East, U of R Memorial Chapel              | HL100         |
| 314  | Colton Avenue, West                                       | HR110         |
| 620  | Colton Avenue, West, Reasoner Residence                   | HR83          |
| 1115 | Crescent Avenue, West, La Casada                          | HR4           |
| 1205 | Crescent Avenue, West, Burrage Mansion                    | N (nominated) |
| 221  | Cypress Avenue, East, Andrew Dyke Res.                    | HR6           |
| 18   | Cypress Avenue, West                                      | HD3           |
| 28   | Cypress Avenue, West                                      | HD3           |
| 104  | Cypress Avenue, West                                      | HD3           |
| 202  | Cypress Avenue, West                                      | SPHD          |
| 210  | Cypress Avenue, West                                      | SPHD          |
| 214  | Cypress Avenue, West                                      | SPHD          |
| 217  | Cypress Avenue, West                                      | SPHD          |
| 220  | Cypress Avenue, West                                      | SPHD          |
| 325  | Cypress Avenue, West                                      | SPHD          |
| 329  | Cypress Avenue, West                                      | SPHD          |
| 330  | Cypress Avenue, West                                      | SPHD          |
| 671  | Cypress Avenue, West, Holsten-Fairchild Home              | HR102         |
| 931  | Cypress Avenue, West                                      | HR5           |
| 124  | Eleventh Street, Joseph E. Brown House                    | HR63          |
| 18   | Eureka Street, South                                      | HD8           |
| 24   | Eureka Street, South                                      | SPHD, HD8     |

# **DESIGNATED HISTORIC RESOURCES AS OF NOVEMBER 2, 2023**

| 28        | Eureka Street, South                | SPHD, HD8            |
|-----------|-------------------------------------|----------------------|
| 32 - 34   | Eureka Street, South                | SPHD                 |
| 36        | Eureka Street, South                | SPHD                 |
| 38        | Eureka Street, South                | SPHD                 |
| 44        | Eureka Street, South                | SPHD, HD8            |
| 168       | Eureka Street, South, Sanford House | SPHD, HR94           |
| 172       | Eureka Street, South                | SPHD                 |
| 173       | Eureka Street, South                | HD8                  |
| 179       | Eureka Street, South                | HD8                  |
| 180       | Eureka Street, South                | SPHD                 |
| 183       | Eureka Street, South                | SPHD, HD8            |
| 184       | Eureka Street, South                | SPHD, HD8            |
| 185       | Eureka Street, South                | SPHD, HD8            |
| 188       | Eureka Street, South                | SPHD, HD8            |
| 212       | Eureka Street, South                | SPHD                 |
| 222       | Eureka Street, South                | HD8                  |
| 226       | Eureka Street, South                | SPHD, HD1, HR8, HR8  |
| 230       | Eureka Street, South                | SPHD, HD1, HD8, HR9  |
| 234       | Eureka Street, South                | SPHD, HD1, HD8, HR10 |
| 238       | Eureka Street, South                | SPHD, HD1, HD8, HR11 |
| 244       | Eureka Street, South                | SPHD, HD1, HD8, HR12 |
| 248       | Eureka Street, South                | SPHD, HD8            |
| 255       | Eureka Street, South                | SPHD, HD8            |
| 256 - 258 | Eureka Street, South                | SPHD, HD8            |
| 301       | Eureka Street, South                | SPHD, HD8            |
| 304       | Eureka Street, South                | SPHD, HD8            |
| 305       | Eureka Street, South                | SPHD, HD8            |
| 310 - 314 | Eureka Street, South                | SPHD, HD8            |
| 311       | Eureka Street, South                | SPHD, HD8            |
| 317       | Eureka Street, South                | SPHD, HD8            |
| 318       | Eureka Street, South                | SPHD, HD8            |
| 321       | Eureka Street, South                | SPHD, HD8            |

### **DESIGNATED HISTORIC RESOURCES AS OF NOVEMBER 2, 2023**

| 324         | Eureka Street, South                 | SPHD, HD8       |
|-------------|--------------------------------------|-----------------|
| 325         | Eureka Street, South                 | SPHD, HD8       |
| 328         | Eureka Street, South                 | SPHD, HD8       |
| 331 - 331.5 | Eureka Street, South                 | SPHD, HD8       |
| 332         | Eureka Street, South, McIntosh House | SPHD, HD8       |
| 335         | Eureka Street, South                 | SPHD, HD8       |
| 337         | Eureka Street, South                 | SPHD, HD8       |
| 338         | Eureka Street, South                 | SPHD, HD8       |
| 344         | Eureka Street, South                 | SPHD, HD8       |
| 350 - 356   | Eureka Street, South                 | SPHD, HD8, HR66 |
| 417         | Eureka Street, South                 | SPHD, HD8       |
| 420         | Eureka Street, South                 | SPHD, HD8       |
| 424 - 426   | Eureka Street, South                 | SPHD, HD8       |
| 425         | Eureka Street, South                 | SPHD, HD8       |
| 429         | Eureka Street, South                 | SPHD, HD8       |
| 430         | Eureka Street, South                 | SPHD, HD8       |
| 433         | Eureka Street, South                 | SPHD, HD8       |
| 434         | Eureka Street, South                 | SPHD, HD8       |
| 437         | Eureka Street, South                 | SPHD, HD8       |
| 439         | Eureka Street, South                 | SPHD, HD8       |
| 440         | Eureka Street, South                 | SPHD, HD8       |
| 444         | Eureka Street, South                 | SPHD, HD8       |
| 448         | Eureka Street, South                 | SPHD, HD8       |
| 449         | Eureka Street, South                 | SPHD, HD8       |
| 455         | Eureka Street, South                 | SPHD, HD8       |
| 456         | Eureka Street, South                 | SPHD, HD8       |
| 502         | Eureka Street, South                 | SPHD, HD8       |
| 503         | Eureka Street, South                 | SPHD, HD8       |
| 506 - 508   | Eureka Street, South                 | SPHD            |
| 507         | Eureka Street, South                 | SPHD            |
| 510         | Eureka Street, South                 | SPHD            |
| 511         | Eureka Street, South                 | SPHD            |

# **DESIGNATED HISTORIC RESOURCES AS OF NOVEMBER 2, 2023**

| 514    | Eureka Street, South              | SPHD      |
|--------|-----------------------------------|-----------|
| 515    | Eureka Street, South              | SPHD      |
| 516    | Eureka Street, South              | SPHD      |
| 519    | Eureka Street, South              | SPHD      |
| 521    | Eureka Street, South              | SPHD      |
| 522    | Eureka Street, South              | SPHD      |
| 9 - 17 | Fern Avenue, East                 | HD5       |
| 21     | Fern Avenue, East, Browning House | HD5, HR46 |
| 25     | Fern Avenue, East                 | HD5       |
| 104    | Fern Avenue, East                 | HD5       |
| 106    | Fern Avenue, East                 | HD5       |
| 107    | Fern Avenue, East                 | HD5       |
| 109    | Fern Avenue, East                 | HD5       |
| 112    | Fern Avenue, East                 | HD5       |
| 118    | Fern Avenue, East                 | HD5       |
| 120    | Fern Avenue, East                 | HD5       |
| 121    | Fern Avenue, East                 | HD5       |
| 123    | Fern Avenue, East                 | HD5       |
| 126    | Fern Avenue, East                 | HD5       |
| 129    | Fern Avenue, East                 | HD5       |
| 201    | Fern Avenue, East                 | HD5       |
| 202    | Fern Avenue, East                 | HD5       |
| 209    | Fern Avenue, East                 | HD5       |
| 210    | Fern Avenue, East                 | HD5       |
| 215    | Fern Avenue, East                 | HD5       |
| 216    | Fern Avenue, East                 | HD5       |
| 217    | Fern Avenue, East                 | HD5       |
| 224    | Fern Avenue, East                 | HD5       |
| 225    | Fern Avenue, East                 | HD5       |
| 230    | Fern Avenue, East                 | HD5       |
| 301    | Fern Avenue, East                 | HD5       |
| 304    | Fern Avenue, East                 | HD5       |

# **DESIGNATED HISTORIC RESOURCES AS OF NOVEMBER 2, 2023**

| 309 | Fern Avenue, East                           | HD5       |
|-----|---------------------------------------------|-----------|
| 311 | Fern Avenue, East                           | HD5       |
| 315 | Fern Avenue, East                           | HD5       |
| 316 | Fern Avenue, East                           | HD5       |
| 420 | Fern Avenue, East                           | HD5       |
| 430 | Fern Avenue, East                           | HD5       |
| 24  | Fern Avenue, West                           | HD3       |
| 28  | Fern Avenue, West, Trinity Episcopal Church | SPHD, HD3 |
| 101 | Fern Avenue, West                           | SPHD, HD3 |
| 108 | Fern Avenue, West                           | SPHD, HD8 |
| 109 | Fern Avenue, West                           | SPHD, HD8 |
| 115 | Fern Avenue, West                           | SPHD, HD8 |
| 116 | Fern Avenue, West                           | SPHD, HD8 |
| 118 | Fern Avenue, West                           | SPHD, HD8 |
| 119 | Fern Avenue, West                           | SPHD, HD8 |
| 121 | Fern Avenue, West                           | SPHD, HD8 |
| 124 | Fern Avenue, West                           | SPHD, HD8 |
| 201 | Fern Avenue, West                           | SPHD, HD8 |
| 202 | Fern Avenue, West                           | SPHD, HD8 |
| 205 | Fern Avenue, West                           | SPHD, HD8 |
| 211 | Fern Avenue, West                           | SPHD, HD8 |
| 217 | Fern Avenue, West                           | SPHD, HD8 |
| 218 | Fern Avenue, West                           | SPHD, HD8 |
| 223 | Fern Avenue, West                           | SPHD, HD8 |
| 227 | Fern Avenue, West                           | SPHD, HD8 |
| 228 | Fern Avenue, West                           | SPHD, HD8 |
| 301 | Fern Avenue, West                           | SPHD, HD8 |
| 302 | Fern Avenue, West                           | SPHD, HD8 |
| 305 | Fern Avenue, West                           | SPHD, HD8 |
| 308 | Fern Avenue, West                           | SPHD, HD8 |
| 314 | Fern Avenue, West                           | SPHD, HD8 |
| 316 | Fern Avenue, West                           | SPHD, HD8 |

# **DESIGNATED HISTORIC RESOURCES AS OF NOVEMBER 2, 2023**

| 326        | Fern Avenue, West                                                                                   | HD8         |
|------------|-----------------------------------------------------------------------------------------------------|-------------|
| 412 - 414  | Fern Avenue, West                                                                                   | HD8         |
| 416        | Fern Avenue, West                                                                                   | HD8         |
| 420        | Fern Avenue, West                                                                                   | HD8         |
| 424        | Fern Avenue, West                                                                                   | HD8         |
| 428        | Fern Avenue, West                                                                                   | HD8         |
| 501 – 501½ | Fern Avenue, West                                                                                   | SPHD        |
| 635        | Fern Avenue, West, Hardy House                                                                      | HR30        |
| 923        | Fern Avenue, West                                                                                   | NR          |
| 1670       | Fifth Avenue, Throop House                                                                          | HR32        |
| 215        | Fifth Street North, Hall of Justice                                                                 | SFDD        |
| 345        | Fifth Street, North, Haight Packing House/Mitten Display                                            | SFDD, HL36  |
| 215        | Fifth Street, North-rear, H. Jacobson's Warehouse                                                   | SFDD        |
| 47         | First Street, William Risch House                                                                   | HR129       |
| 330        | Fourth Street, North, Mutual Orange Distributors (MOD) Packing House (see also 330 North Third St.) | SFDD, HR132 |
| 148        | Fourth Street, South                                                                                | SPHD, HD8   |
| 152        | Fourth Street, South                                                                                | SPHD, HD8   |
| 154        | Fourth Street, South                                                                                | SPHD, HD8   |
| 237        | Fourth Street, South                                                                                | HD8         |
| 243 - 247  | Fourth Street, South                                                                                | HD8         |
| 251        | Fourth Street, South                                                                                | SPHD, HD8   |
| 254        | Fourth Street, South                                                                                | HD8         |
| 255        | Fourth Street, South                                                                                | SPHD, HD8   |
| 302        | Fourth Street, South                                                                                | SPHD, HD8   |
| 303        | Fourth Street, South                                                                                | SPHD, HD8   |
| 309        | Fourth Street, South                                                                                | SPHD, HD8   |
| 310        | Fourth Street, South                                                                                | SPHD, HD8   |
| 315        | Fourth Street, South                                                                                | SPHD, HD8   |
| 316        | Fourth Street, South                                                                                | SPHD, HD8   |
| 322        | Fourth Street, South                                                                                | SPHD, HD8   |

# **DESIGNATED HISTORIC RESOURCES AS OF NOVEMBER 2, 2023**

| 326       | Fourth Street, South                           | SPHD, HD8       |
|-----------|------------------------------------------------|-----------------|
| 330       | Fourth Street, South                           | SPHD, HD8       |
| 336       | Fourth Street, South                           | SPHD, HD8       |
| 342       | Fourth Street, South                           | SPHD, HD8       |
| 346       | Fourth Street, South                           | SPHD, HD8       |
| 419       | Fourth Street, South, Trinity Episcopal Church | SPHD, HD3       |
| 420       | Fourth Street, South                           | SPHD, HD3       |
| 424 - 426 | Fourth Street, South                           | SPHD, HD3       |
| 432       | Fourth Street, South                           | SPHD, HD3       |
| 439       | Fourth Street, South                           | SPHD, HD3       |
| 443       | Fourth Street, South                           | SPHD, HD3       |
| 444       | Fourth Street, South                           | SPHD, HD3       |
| 445       | Fourth Street, South                           | SPHD, HD3       |
| 446       | Fourth Street, South                           | SPHD, HD3       |
| 451       | Fourth Street, South                           | SPHD, HD3       |
| 454       | Fourth Street, South                           | SPHD, HD3       |
| 457       | Fourth Street, South                           | SPHD, HD3       |
| 502       | Fourth Street, South                           | SPHD, HD3       |
| 505       | Fourth Street, South, The Wheeler House        | SPHD, HD3, HR97 |
| 509       | Fourth Street, South                           | SPHD, HD3       |
| 510       | Fourth Street, South                           | SPHD, HD3       |
| 516       | Fourth Street, South                           | SPHD, HD3       |
| 517       | Fourth Street, South                           | SPHD, HD3       |
| 521       | Fourth Street, South                           | SPHD, HD3       |
| 522       | Fourth Street, South                           | SPHD, HD3       |
| 527       | Fourth Street, South, Wade House               | SPHD, HD3, HR56 |
| 528       | Fourth Street, South                           | SPHD, HD3       |
| 534       | Fourth Street, South                           | SPHD, HD3       |
| 535       | Fourth Street, South                           | SPHD, HD3       |
| 541       | Fourth Street, South                           | SPHD, HD3       |
| 542       | Fourth Street, South                           | SPHD, HD3       |
| 544       | Fourth Street, South                           | SPHD, HD3       |

### **DESIGNATED HISTORIC RESOURCES AS OF NOVEMBER 2, 2023**

| 545       | Fourth Street, South                | HD3       |
|-----------|-------------------------------------|-----------|
| 548       | Fourth Street, South                | SPHD, HD3 |
| 554       | Fourth Street, South                | HD3       |
| 555       | Fourth Street, South                | HD3       |
| 1621      | Garden Street, Robert J. Dunn House | HR122, NR |
| 91        | Garden Hill Drive                   | HD6       |
| 95        | Garden Hill Drive                   | HD6       |
| 103       | Garden Hill Drive                   | HD6       |
| 104       | Garden Hill Drive                   | HD6       |
| 105       | Garden Hill Drive                   | HD6       |
| 107       | Garden Hill Drive                   | HD6       |
| 110       | Garden Hill Drive                   | HD6       |
| 116       | Garden Hill Drive                   | HD6       |
| 123       | Garden Hill Drive                   | HD6       |
| 127       | Garden Hill Drive                   | HD6       |
| 131       | Garden Hill Drive                   | HD6       |
| 401 - 407 | Glenwood Drive                      | SPHD      |
| 5         | Grant Street                        | SPHD, HD8 |
| 7         | Grant Street                        | SPHD, HD8 |
| 7.5       | Grant Street                        | SPHD, HD8 |
| 9         | Grant Street                        | SPHD, HD8 |
| 11        | Grant Street                        | SPHD      |
| 12        | Grant Street                        | HD8       |
| 13        | Grant Street                        | SPHD, HD8 |
| 14        | Grant Street                        | HD8       |
| 15        | Grant Street                        | HD8       |
| 16        | Grant Street                        | HD8       |
| 18        | Grant Street                        | HD8       |
| 20        | Grant Street                        | HD8       |
| 21        | Grant Street                        | HD8       |
| 22        | Grant Street                        | HD8       |
| 24        | Grant Street                        | SPHD, HD8 |

# **DESIGNATED HISTORIC RESOURCES AS OF NOVEMBER 2, 2023**

|      | <del>_</del>                               |           |
|------|--------------------------------------------|-----------|
| 1154 | Highland Avenue, West - wall and structure | HD2, HR23 |
| 1165 | Highland Avenue, West                      | HD2       |
| 1205 | Highland Avenue, West, Hammer House        | HD2, HR47 |
| 1205 | Highland Avenue, West                      | HD2       |
| 1210 | Highland Avenue, West                      | HD2       |
| 1211 | Highland Avenue, West                      | HD2       |
| 1216 | Highland Avenue, West                      | HD2       |
| 1217 | Highland Avenue, West                      | HD2       |
|      | Hillside Memorial Cemetery                 | HR16      |
| 15   | Home Place, East                           | HD3       |
| 14   | Home Place, West                           | SPHD, HD3 |
| 20   | Home Place, West                           | SPHD, HD3 |
| 215  | Home Place, West                           | SPHD, HD8 |
| 219  | Home Place, West                           | SPHD, HD8 |
| 221  | Home Place, West                           | SPHD, HD8 |
| 223  | Home Place, West                           | HD8       |
| 90   | LaSalle Street, F.A.C. Mitchell Home       | HR17      |
| 407  | La Verne Street                            | HD7       |
| 417  | La Verne Street                            | HD7       |
| 421  | La Verne Street                            | HD7       |
| 424  | La Verne Street                            | HD7       |
| 429  | La Verne Street                            | HD7       |
| 430  | La Verne Street                            | HD7       |
| 434  | La Verne Street                            | HD7       |
| 435  | La Verne Street                            | HD7       |
| 439  | La Verne Street                            | HD7       |
| 443  | La Verne Street                            | HD7       |
| 444  | La Verne Street                            | HD7       |
| 447  | La Verne Street                            | HD7       |
| 448  | La Verne Street                            | HD7       |
| 451  | La Verne Street                            | HD7       |
| 454  | La Verne Street                            | HD7       |