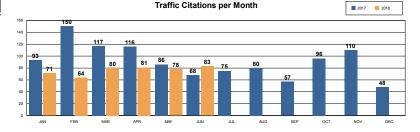

100%     | 109          | 78             | -28%    | 77         | 1           |
| Burglary - Comm        | 16  | 17  | 6%       | 110          | 90             | -18%    | 83         | 7           |
| Burglary - Vehicle     | 56  | 42  | -25%     | 297          | 317            | 7%      | 280        | 37          |
| Auto Theft             | 34  | 20  | -41%     | 176          | 167            | -5%     | 148        | 19          |
| Larceny/Theft          | 145 | 116 | -20%     | 744          | 795            | 7%      | 700        | 95          |
| PROPERTY CRIME TOTALS: | 258 | 209 | -18.99%  | 1436         | 1447           | 0.77%   | 1288       | 159         |
| OVERALL TOTALS:        | 287 | 227 | -20.91%  | 1553         | 1591           | 2.51%   | 1423       | 169         |