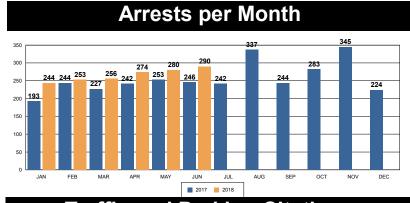

4  | 100%     | 109          | 78             | -28%    | 77         | 1           |
| Burglary - Comm        | 16  | 17  | 6%       | 110          | 90             | -18%    | 83         | 7           |
| Burglary - Vehicle     | 56  | 42  | -25%     | 297          | 317            | 7%      | 280        | 37          |
| Auto Theft             | 34  | 20  | -41%     | 176          | 167            | -5%     | 148        | 19          |
| Larceny/Theft          | 145 | 116 | -20%     | 744          | 795            | 7%      | 700        | 95          |
| PROPERTY CRIME TOTALS: | 258 | 209 | -18.99%  | 1436         | 1447           | 0.77%   | 1288       | 159         |
| OVERALL TOTALS:        | 287 | 227 | -20.91%  | 1553         | 1591           | 2.51%   | 1423       | 169         |