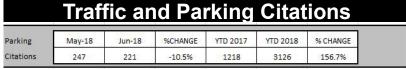

| 100%     | 109          | 78             | -28%    | 77         | 1           |
| Burglary - Comm        | 16  | 17  | 6%       | 110          | 90             | -18%    | 83         | 7           |
| Burglary - Vehicle     | 56  | 42  | -25%     | 297          | 317            | 7%      | 280        | 37          |
| Auto Theft             | 34  | 20  | -41%     | 176          | 167            | -5%     | 148        | 19          |
| Larceny/Theft          | 145 | 116 | -20%     | 744          | 795            | 7%      | 700        | 95          |
| PROPERTY CRIME TOTALS: | 258 | 209 | -18.99%  | 1436         | 1447           | 0.77%   | 1288       | 159         |
| OVERALL TOTALS:        | 287 | 227 | -20.91%  | 1553         | 1591           | 2.51%   | 1423       | 169         |