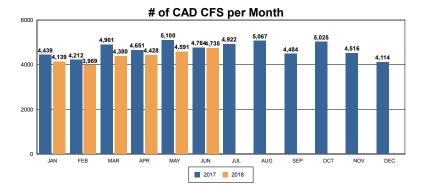

00%     | 109          | 78             | -28%    | 77         | 1           |
| Burglary - Comm        | 16  | 17  | 6%       | 110          | 90             | -18%    | 83         | 7           |
| Burglary - Vehicle     | 56  | 42  | -25%     | 297          | 317            | 7%      | 280        | 37          |
| Auto Theft             | 34  | 20  | -41%     | 176          | 167            | -5%     | 148        | 19          |
| Larceny/Theft          | 145 | 116 | -20%     | 744          | 795            | 7%      | 700        | 95          |
| PROPERTY CRIME TOTALS: | 258 | 209 | -18.99%  | 1436         | 1447           | 0.77%   | 1288       | 159         |
| OVERALL TOTALS:        | 287 | 227 | -20.91%  | 1553         | 1591           | 2.51%   | 1423       | 169         |