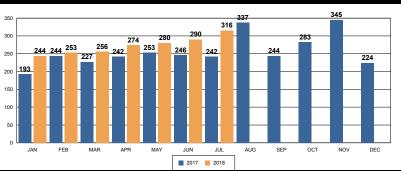

y - Comm        | 17  | 10  | -41%     | 141          | 100            | -29%                | 92         | 8           |
| Burglary - Vehicle     | 41  | 40  | -2%      | 340          | 356            | 5%                  | 315        | 41          |
| Auto Theft             | 20  | 29  | 45%      | 204          | 197            | -3%                 | 175        | 22          |
| Larceny/Theft          | 119 | 105 | -12%     | 892          | 904            | 1%                  | 797        | 107         |
| PROPERTY CRIME TOTALS: | 211 | 202 | -4.27%   | 1704         | 1653           | -2.99%              | 1474       | 179         |
| OVERALL TOTALS:        | 229 | 231 | 0.87%    | 1842         | 1826           | <mark>-0.81%</mark> | 1636       | 191         |

## Arrests per Month



## **Traffic and Parking Citations**

Par Cita

| king   | Jun-18 | Jul-18 | %CHANGE | YTD 2017 | YTD 2018 | % CHANGE |
|--------|--------|--------|---------|----------|----------|----------|
| ations | 221    | 565    | 155.7%  | 1422     | 3691     | 159.6%   |





Print Date: 8/23/2018 Print Time: 4:58:10PM \*\*\*Report is based off occurrence date and offenses may be duplicated if there are more than 1 in an incident. Response times do not include self initiated CFS & Extra Patrols & any calls held over 24 hours. Unfounded cases will still be calculated in present and past monthly totals. Rape comparisons are calculated using the new definition of rape; to include RA06-RA13 offenses.

## Top 10 Calls for Service

| <u>Top 10 CFS-Comm Businesses</u>   | Total |
|---------------------