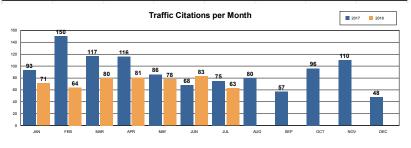

## **Traffic and Parking Citations**

Par Cita

| king   | Jun-18 | Jul-18 | %CHANGE | YTD 2017 | YTD 2018 | % CHANGE |
|--------|--------|--------|---------|----------|----------|----------|
| ations | 221    | 565    | 155.7%  | 1422     | 3691     | 159.6%   |