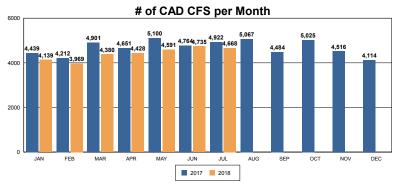

## Top 10 Calls for Service

| <u>Top 10 CFS-Comm Businesses</u>   | Total |
|-------------------------------------|-------|
| Total                               | 1,016 |
| 2050 W REDLANDS BLVD; WALMART       | 18    |
| 765 W REDLANDS BLVD; CIRCLE K       | 17    |
| 101 REDLANDS MALL ST; CVS           | 15    |
| 27320 W LUGONIA AVE; TARGET         | 14    |
| 1101 CALIFORNIA ST; SPLASH KINGDOM  | 13    |
| 655 N UNIVERSITY ST; SYLVAN PARK    | 13    |
| 535 W STATE ST                      | 11    |
| 522 ORANGE ST; VONS                 | 10    |
| 1720 W REDLANDS BLVD; SMART & FINAL | 9     |
| 1620 W REDLANDS BLVD; MCDONALDS     | 8     |

| Jun-18 | Jul-18 | %CHANGE | YTD 2017 | YTD 2018 | % CHANGE |
|--------|--------|---------|----------|----------|----------|
| 0      | 1      | N/C     | 1        | 3        | 200.0%   |

| <u>Top 10 CFS-Residential</u> | Total |
|-------------------------------|-------|
| Total                         | 1,046 |
| 460 W MARIPOSA DR             | 16    |
| 1139 HERALD ST                | 5     |
| 1235 VIA ANTIBES              | 5     |
| 923 COLUMBIA ST               | 5     |
| 1123 OXFORD DR; A             | 4     |
| 1303 CENTRAL AVE              | 4     |
| 1310 TEXAS ST                 | 4     |
| 1400 BARTON RD                | 4     |
| 510 HIBISCUS DR; D103         | 4     |
| 10 AUBURN CT                  | 3     |