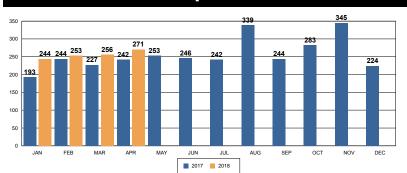

## REDLANDS PD APRIL 2018 DASI-BOARD

| PART 1 CRIMES          | Mar | Apr | % Change | Prior<br>YTD | Current<br>YTD | %Change   | RPD<br>YTD | SBSD<br>YTD |
|------------------------|-----|-----|----------|--------------|----------------|-----------|------------|-------------|
| Homicide               | 0   | 0   | N/C      | 0            | 2              | N/C       | 2          | 0           |
| Rape                   | 5   | 5   | 0%       | 13           | 23             | 76.92     | 22         | 1           |
| Robbery                | 11  | 5   | -54%     | 20           | 36             | 80.00     | 30         | 6           |
| Agg Assault            | 9   | 12  | 33%      | 39           | 36             | -7.69     | 34         | 2           |
| VIOLENT CRIME TOTALS:  | 25  | 22  | -12.00   | 72           | 97             | 34.72%    | 88         | 9           |
| Burglary - Residential | 16  | 13  | -19%     | 76           | 57             | -25%      | 57         | 0           |
| Burglary - Comm        | 12  | 15  | 25%      | 73           | 57             | -22%      | 50         | 7           |
| Burglary - Vehicle     | 61  | 69  | 13%      | 192          | 221            | 15%       | 187        | 34          |
| Auto Theft             | 26  | 33  | 27%      | 125          | 114            | -9%       | 101        | 13          |
| Larceny/Theft          | 131 | 141 | 8%       | 485          | 528            | <b>9%</b> | 463        | 65          |
| PROPERTY CRIME TOTALS: | 246 | 271 | 10.16%   | 951          | 977            | 2.73%     | 858        | 119         |
| OVERALL TOTALS:        | 271 | 293 | 8.12%    | 1023         | 1073           | 4.99%     | 946        | 128         |