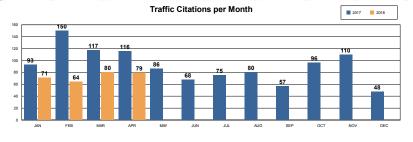

## **Traffic and Parking Citations**

| rking  | Mar-18 | Apr-18 | %CHANGE | YTD 2017 | YTD 2018 | % CHANGE |
|--------|--------|--------|---------|----------|----------|----------|
| ations | 723    | 727    | 0.6%    | 975      | 2658     | 172.6%   |

Par Cita