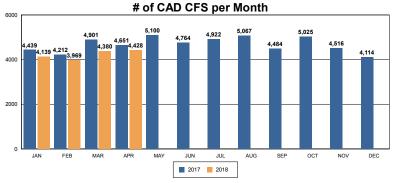

| 34          |
| Auto Theft             | 26  | 33  | 27%      | 125          | 114            | -9%       | 101        | 13          |
| Larceny/Theft          | 131 | 141 | 8%       | 485          | 528            | <b>9%</b> | 463        | 65          |
| PROPERTY CRIME TOTALS: | 246 | 271 | 10.16%   | 951          | 977            | 2.73%     | 858        | 119         |
| OVERALL TOTALS:        | 271 | 293 | 8.12%    | 1023         | 1073           | 4.99%     | 946        | 128         |

## Arrests per Month



## **Traffic and Parking Citations**

| rking  | Mar-18 | Apr-18 | %CHANGE | YTD 2017 | YTD 2018 | % CHANGE |
|--------|--------|--------|---------|----------|----------|----------|
| ations | 723    | 727    | 0.6%    | 975      | 2658     | 172.6%   |

Par Cita