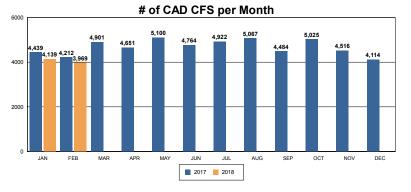

0%      | 60           | 44             | -27%    | 44         | 0           |
| Burglary - Comm        | 12  | 12  | 0%       | 51           | 42             | -18%    | 36         | 6           |
| Burglary - Vehicle     | 47  | 61  | 30%      | 142          | 152            | 7%      | 130        | 22          |
| Auto Theft             | 28  | 26  | -7%      | 101          | 81             | -20%    | 72         | 9           |
| Larceny/Theft          | 110 | 128 | 16%      | 374          | 380            | 2%      | 336        | 44          |
| PROPERTY CRIME TOTALS: | 207 | 243 | 17.39%   | 728          | 699            | -3.98%  | 618        | 81          |
| OVERALL TOTALS:        | 233 | 268 | 15.02%   | 779          | 773            | -0.64%  | 686        | 88          |