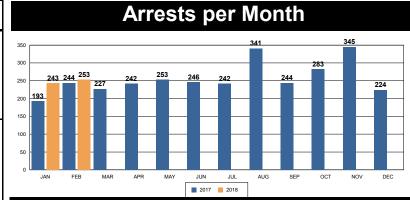

6  | 60%      | 60           | 44             | -27%    | 44         | 0           |
| Burglary - Comm        | 12  | 12  | 0%       | 51           | 42             | -18%    | 36         | 6           |
| Burglary - Vehicle     | 47  | 61  | 30%      | 142          | 152            | 7%      | 130        | 22          |
| Auto Theft             | 28  | 26  | -7%      | 101          | 81             | -20%    | 72         | 9           |
| Larceny/Theft          | 110 | 128 | 16%      | 374          | 380            | 2%      | 336        | 44          |
| PROPERTY CRIME TOTALS: | 207 | 243 | 17.39%   | 728          | 699            | -3.98%  | 618        | 81          |
| OVERALL TOTALS:        | 233 | 268 | 15.02%   | 779          | 773            | -0.64%  | 686        | 88          |