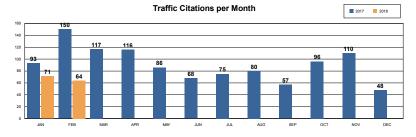

60%      | 60           | 44             | -27%    | 44         | 0           |
| Burglary - Comm        | 12  | 12  | 0%       | 51           | 42             | -18%    | 36         | 6           |
| Burglary - Vehicle     | 47  | 61  | 30%      | 142          | 152            | 7%      | 130        | 22          |
| Auto Theft             | 28  | 26  | -7%      | 101          | 81             | -20%    | 72         | 9           |
| Larceny/Theft          | 110 | 128 | 16%      | 374          | 380            | 2%      | 336        | 44          |
| PROPERTY CRIME TOTALS: | 207 | 243 | 17.39%   | 728          | 699            | -3.98%  | 618        | 81          |
| OVERALL TOTALS:        | 233 | 268 | 15.02%   | 779          | 773            | -0.64%  | 686        | 88          |