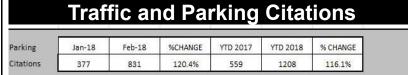

| 60%      | 60           | 44             | -27%    | 44         | 0           |
| Burglary - Comm        | 12  | 12  | 0%       | 51           | 42             | -18%    | 36         | 6           |
| Burglary - Vehicle     | 47  | 61  | 30%      | 142          | 152            | 7%      | 130        | 22          |
| Auto Theft             | 28  | 26  | -7%      | 101          | 81             | -20%    | 72         | 9           |
| Larceny/Theft          | 110 | 128 | 16%      | 374          | 380            | 2%      | 336        | 44          |
| PROPERTY CRIME TOTALS: | 207 | 243 | 17.39%   | 728          | 699            | -3.98%  | 618        | 81          |
| OVERALL TOTALS:        | 233 | 268 | 15.02%   | 779          | 773            | -0.64%  | 686        | 88          |