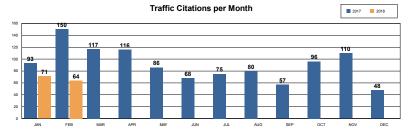

-44%     | 42           | 28             | -33%    | 28         | 0           |
| Burglary - Comm        | 18  | 12  | -33%     | 28           | 30             | 7%      | 25         | 5           |
| Burglary - Vehicle     | 44  | 47  | 7%       | 101          | 91             | -10%    | 79         | 12          |
| Auto Theft             | 27  | 28  | 4%       | 71           | 55             | -23%    | 49         | 6           |
| Larceny/Theft          | 142 | 110 | -23%     | 258          | 252            | -2%     | 229        | 23          |
| PROPERTY CRIME TOTALS: | 249 | 207 | -16.87%  | 500          | 456            | -8.80%  | 410        | 46          |
| OVERALL TOTALS:        | 273 | 232 | -15.02%  | 541          | 504            | -6.65%  | 457        | 48          |