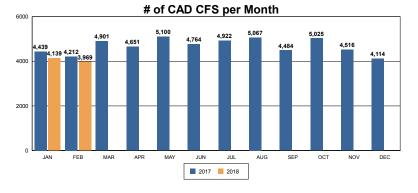

44%     | 42           | 28             | -33%    | 28         | 0           |
| Burglary - Comm        | 18  | 12  | -33%     | 28           | 30             | 7%      | 25         | 5           |
| Burglary - Vehicle     | 44  | 47  | 7%       | 101          | 91             | -10%    | 79         | 12          |
| Auto Theft             | 27  | 28  | 4%       | 71           | 55             | -23%    | 49         | 6           |
| Larceny/Theft          | 142 | 110 | -23%     | 258          | 252            | -2%     | 229        | 23          |
| PROPERTY CRIME TOTALS: | 249 | 207 | -16.87%  | 500          | 456            | -8.80%  | 410        | 46          |
| OVERALL TOTALS:        | 273 | 232 | -15.02%  | 541          | 504            | -6.65%  | 457        | 48          |