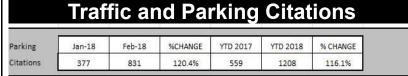

| -44%     | 42           | 28             | -33%    | 28         | 0           |
| Burglary - Comm        | 18  | 12  | -33%     | 28           | 30             | 7%      | 25         | 5           |
| Burglary - Vehicle     | 44  | 47  | 7%       | 101          | 91             | -10%    | 79         | 12          |
| Auto Theft             | 27  | 28  | 4%       | 71           | 55             | -23%    | 49         | 6           |
| Larceny/Theft          | 142 | 110 | -23%     | 258          | 252            | -2%     | 229        | 23          |
| PROPERTY CRIME TOTALS: | 249 | 207 | -16.87%  | 500          | 456            | -8.80%  | 410        | 46          |
| OVERALL TOTALS:        | 273 | 232 | -15.02%  | 541          | 504            | -6.65%  | 457        | 48          |