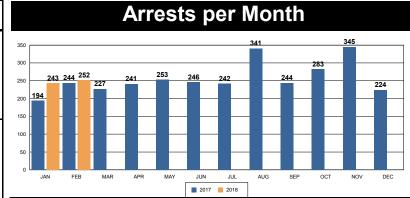

0  | -44%     | 42           | 28             | -33%    | 28         | 0           |
| Burglary - Comm        | 18  | 12  | -33%     | 28           | 30             | 7%      | 25         | 5           |
| Burglary - Vehicle     | 44  | 47  | 7%       | 101          | 91             | -10%    | 79         | 12          |
| Auto Theft             | 27  | 28  | 4%       | 71           | 55             | -23%    | 49         | 6           |
| Larceny/Theft          | 142 | 110 | -23%     | 258          | 252            | -2%     | 229        | 23          |
| PROPERTY CRIME TOTALS: | 249 | 207 | -16.87%  | 500          | 456            | -8.80%  | 410        | 46          |
| OVERALL TOTALS:        | 273 | 232 | -15.02%  | 541          | 504            | -6.65%  | 457        | 48          |