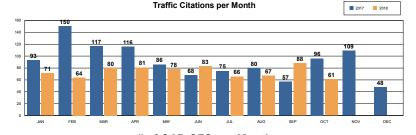

| -25%    | 139        | 2           |
| Burglary - Comm        | 9   | 8   | -11%     | 189          | 133            | -30%    | 124        | 9           |
| Burglary - Vehicle     | 50  | 47  | -6%      | 478          | 501            | 5%      | 444        | 57          |
| Auto Theft             | 30  | 53  | 77%      | 288          | 310            | 8%      | 281        | 29          |
| Larceny/Theft          | 106 | 99  | -7%      | 1787         | 1237           | -31%    | 1095       | 142         |
| PROPERTY CRIME TOTALS: | 210 | 219 | 4.29%    | 2929         | 2322           | -20.72% | 2083       | 239         |
| OVERALL TOTALS:        | 228 | 247 | 8.33%    | 3136         | 2564           | -18.24% | 2308       | 256         |



## Traffic and Parking Citations







## Top 10 Calls for Service

| Top 10 CFS-Comm Businesses         | Total |
|------------------------------------|-------|
| Total                              | 1,076 |
| 765 W REDLANDS BLVD; CIRCLE K      | 28    |
| 2050 W REDLANDS BLVD; WALMART      | 22    |
| 345 N 5TH ST; BOILER ROOM          | 16    |
| 1151 W LUGONIA AVE; HOME DEPOT     | 15    |
| 27320 W LUGONIA AVE; TARGET        | 14    |
| PANORAMA POINT DR                  | 10    |
| 9 W REDLANDS BLVD; DENNYS          | 9     |
| 101 REDLANDS MALL ST; CVS          | 8     |
| 1625 W REDLANDS BLVD; KMART        | 8     |
| 1680 W REDLANDS BLVD; STORAGE WEST | 8     |

| Top 10 CFS-Residential     | Total |
|----------------------------|-------|
| Total                      | 1,099 |
| 1632 HERON CT              | 6     |