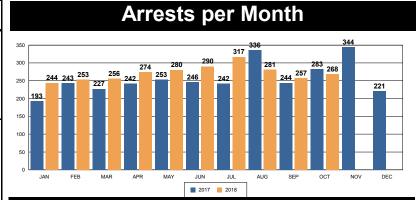

2  | -20%     | 187          | 141            | -25%    | 139        | 2           |
| Burglary - Comm        | 9   | 8   | -11%     | 189          | 133            | -30%    | 124        | 9           |
| Burglary - Vehicle     | 50  | 47  | -6%      | 478          | 501            | 5%      | 444        | 57          |
| Auto Theft             | 30  | 53  | 77%      | 288          | 310            | 8%      | 281        | 29          |
| Larceny/Theft          | 106 | 99  | -7%      | 1787         | 1237           | -31%    | 1095       | 142         |
| PROPERTY CRIME TOTALS: | 210 | 219 | 4.29%    | 2929         | 2322           | -20.72% | 2083       | 239         |
| OVERALL TOTALS:        | 228 | 247 | 8.33%    | 3136         | 2564           | -18.24% | 2308       | 256         |



## Traffic and Parking Citations







## Top 10 Calls for Service

| Top 10 CFS-Comm Businesses         | Total |
|------------------------------------|-------|
| Total                              | 1,076 |
| 765 W REDLANDS BLVD; CIRCLE K      | 28    |
| 2050 W REDLANDS BLVD; WALMART      | 22    |
| 345 N 5TH ST; BOILER ROOM          | 16    |
| 1151 W LUGONIA AVE; HOME DEPOT     | 15    |
| 27320 W LUGONIA AVE; TARGET        | 14    |
| PANORAMA POINT DR                  | 10    |
| 9 W REDLANDS BLVD; DENNYS          | 9     |
| 101 REDLANDS MALL ST; CVS          | 8     |
| 1625 W REDLANDS BLVD; KMART        | 8     |
| 1680 W REDLANDS BLVD; STORAGE WEST | 8     |

| Top 10 CFS-Residential     | Total |
|----------------------------|-------|
| Total                      | 1,099 |