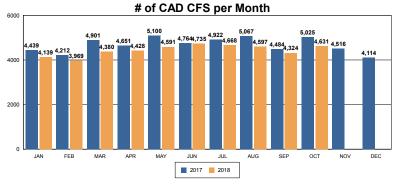

## Top 10 Calls for Service

| Top 10 CFS-Comm Businesses         | Total |
|------------------------------------|-------|
| Total                              | 1,076 |
| 765 W REDLANDS BLVD; CIRCLE K      | 28    |
| 2050 W REDLANDS BLVD; WALMART      | 22    |
| 345 N 5TH ST; BOILER ROOM          | 16    |
| 1151 W LUGONIA AVE; HOME DEPOT     | 15    |
| 27320 W LUGONIA AVE; TARGET        | 14    |
| PANORAMA POINT DR                  | 10    |
| 9 W REDLANDS BLVD; DENNYS          | 9     |
| 101 REDLANDS MALL ST; CVS          | 8     |
| 1625 W REDLANDS BLVD; KMART        | 8     |
| 1680 W REDLANDS BLVD; STORAGE WEST | 8     |